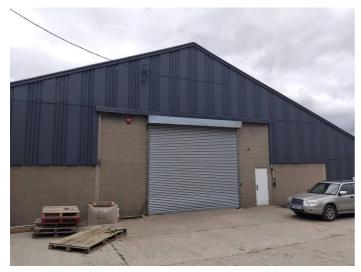

# **TO LET - WAREHOUSE STORAGE UNIT**

6,700 sq.ft ( 622.45 m<sup>2</sup> )

## Accommodation

A large commercial storage and warehouse unit The unit is accessed via a roller shutter door and personal door and has a concrete floor and lighting with three phase electricity.