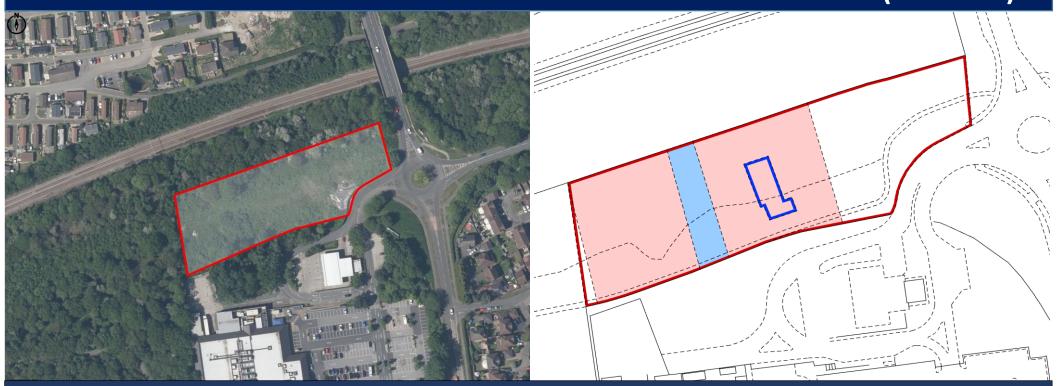

#### **DESCRIPTION**

The property comprises a broadly rectangular site measuring approx. 1.75 acres (0.75 ha) registered under Title No – EX789979.

#### **PLANNING**

Planning permission was granted in March 2015 (ref 13/00474/FUL) by Basildon Borough Council for the development of 20 No. houses (11 no. x three bed, 9 no. x four bed), with associated road, parking areas and alteration to existing Tesco access road which was subject to a \$106 agreement. That planning consent has now expired. The proposed scheme is shown on the plan below.