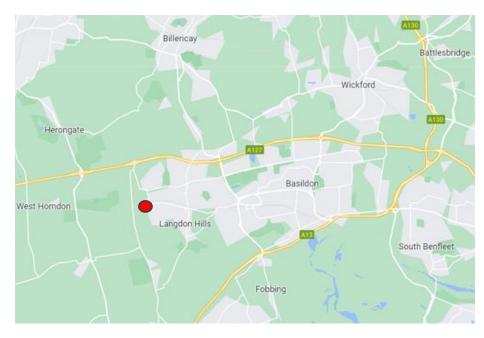

# LOCATION

The site lies off the west side of Mandeville Way, Laindon (B1036) to the north and adjacent to the Tesco Superstore and Petrol Filling Station, within the Langdon Hills area of Laindon.

Laindon lies a short distance south of the A127 Southend Arterial Road at its junction with West Mayne and approx. 3.5 miles west of Basildon Town Centre.

Laindon Rail Station is within 5 minutes' drive and Basildon Town Centre and shopping facilities within 10 minutes' drive.