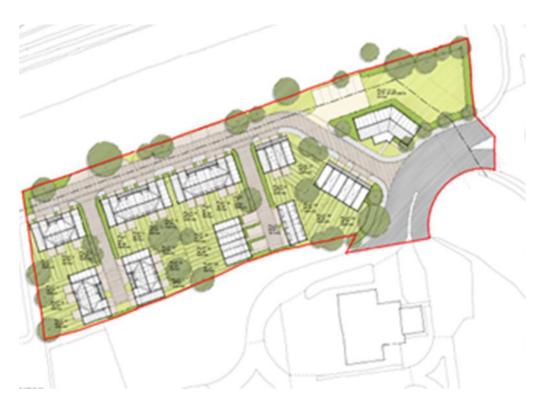

#### **PLANNING**

Planning permission was granted in March 2015 (ref 13/00474/FUL) by Basildon Borough Council for the development of 20 No. houses (11 no. x three bed, 9 no. x four bed), with associated road, parking areas and alteration to existing Tesco access road which was subject to a \$106 agreement. That planning consent has now expired. The proposed scheme is shown on the plan below.