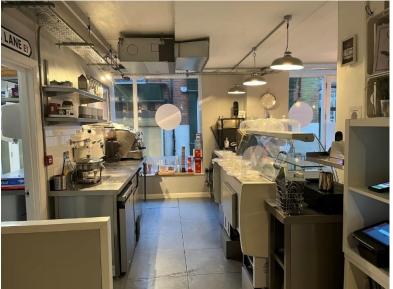

#### **DESCRIPTION**

The premises form three adjoining ground floor commercial units built as part of a mixed use development in 2016. The approximate areas are as follows:

| 5 Crown Street | 1,260 sqft | (117 m2)  |
|----------------|------------|-----------|
| 7 Crown Street | 1,513 sqft | (141 m2)  |
| 10 Ropers Yard | 877 sqft   | ( 81 m2)  |
|                |            |           |
| Total          | 3,650 sqft | ( 339 m2) |