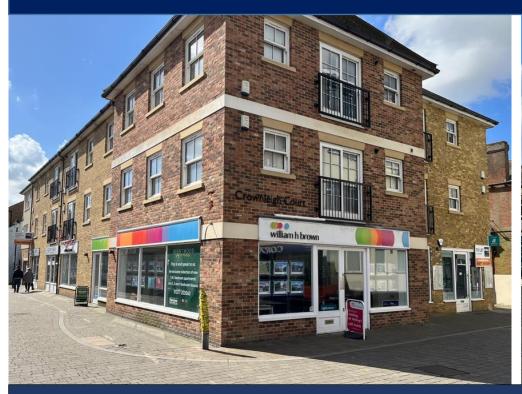

# FOR SALE – COMMERCIAL INVESTMENT OPPORTUNIOTY TOTALLING 3,650 SQFT PART VACANT & PART INCOME PRODUCING

5 - 7 CROWN STREET & 10 ROPERS YARD, BRENTWOOD, ESSEX, CM14 4BA

# **LOCATION**

Crown Street/Ropers Yard are situated off the south side of Brentwood High Street a form a cluster of boutique retailers, offices, salons and eateries.

Brentwood is an affluent commuter town with a population of approx. 80,000. Brentwood Railway Station is 10 minutes' walk from the property, and provides access to London's Liverpool Street station and the Elizabeth Line. The M25 (J28) and A12 are approx. 5 minutes' drive away.

#### **DESCRIPTION**

The premises form three adjoining ground floor commercial units built as part of a mixed use development in 2016. The approximate areas are as follows:

| 5 Crown Street | 1,260 sqft | (117 m2)  |
|----------------|------------|-----------|
| 7 Crown Street | 1,513 sqft | (141 m2)  |
| 10 Ropers Yard | 877 sqft   | ( 81 m2)  |
|                |            |           |
| Total          | 3,650 sqft | ( 339 m2) |