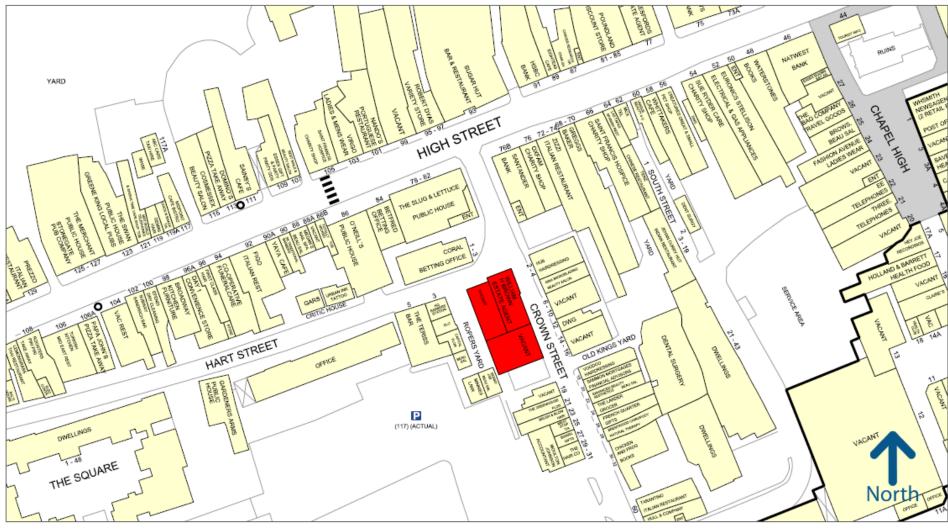

# **LOCATION**

Crown Street/Ropers Yard are situated off the south side of Brentwood High Street a form a cluster of boutique retailers, offices, salons and eateries.

Brentwood is an affluent commuter town with a population of approx. 80,000. Brentwood Railway Station is 10 minutes' walk from the property, and provides access to London's Liverpool Street station and the Elizabeth Line. The M25 (J28) and A12 are approx. 5 minutes' drive away.

#### **FURTHER INFORMATION**

Contact sole selling agents:

Mass & Co - Mark Mannering Tel: 01277 201300

Email: mark.mannering@massandco.com

Copyright and confidentiality Experian, 2022. © Crown copyright and database rights 2022. OS 100019885

Experian Goad Plan Created: 25/04/2023 Created By: Mass and Co

For more information on our products and services: www.experian.co.uk/goad | goad.sales@uk.experian.com | 0845 601 6011