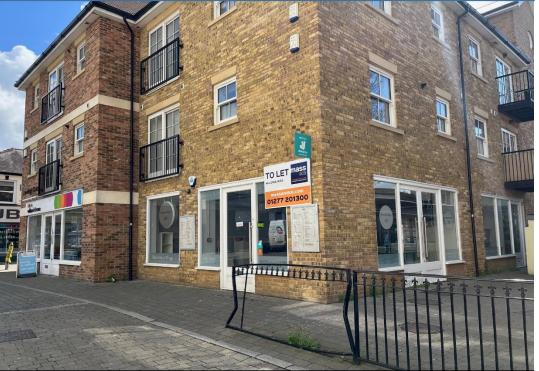

7 Crown Street and 10 Ropers Yard are both currently vacant.

## **TERMS**

The property is to be offered as a whole. Price upon application.

Part sales will be considered. Separate details available upon request.