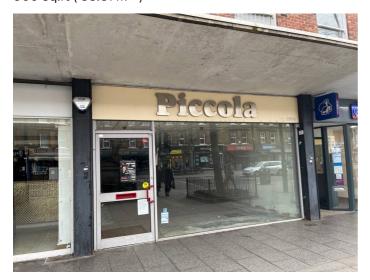

# 4 HIGH STREET, BRENTWOOD, ESSEX, CM14 4AB

#### Location

The property is situated on the south side of Brentwood High Street at its northern end close to the 'Wilsons Corner' junction with Ingrave Road (A128). Surrounding occupiers include Nationwide, Halifax, and Bairstow Eves. Nearby major occupiers include JD Weatherspoon's, Wildwood, Pizza Express, Monsoon and Marks & Spencer.

#### Accommodation

The property comprises a ground floor retail unit measuring approx. 900 sqft