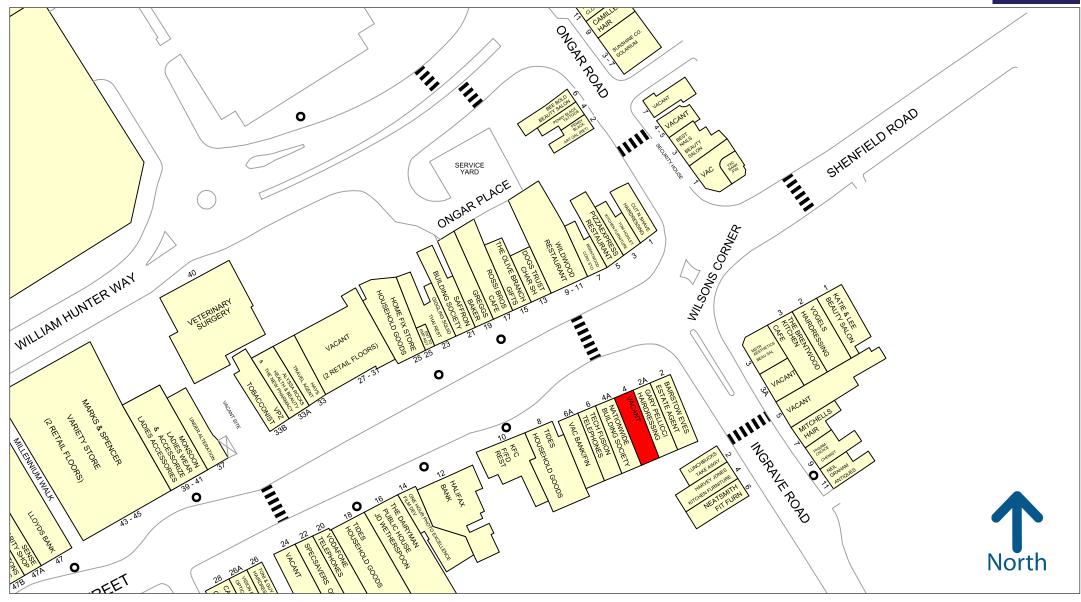

#### Location

The property is situated on the south side of Brentwood High Street at its northern end close to the 'Wilsons Corner' junction with Ingrave Road (A128). Surrounding occupiers include Nationwide, Halifax, and Bairstow Eves. Nearby major occupiers include JD Weatherspoon's, Wildwood, Pizza Express, Monsoon and Marks & Spencer.

Map data

Copyright and confidentiality Experian, 2022.  $\ \odot$  Crown copyright and database rights 2022. OS 100019885

Experian Goad Plan Created: 22/03/2023 Created By: Mass and Co

For more information on our products and services: www.experian.co.uk/goad | goad.sales@uk.experian.com | 0845 601 6011