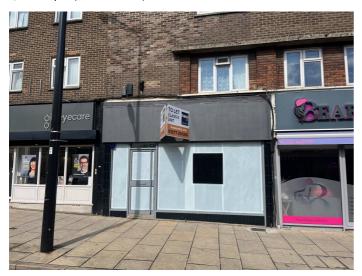

# 147 HIGH STREET, HORNCHURCH, RM11 3YD

#### Location

The property occupies a prominent position in the centre of Hornchurch, on the eastern side of the High Street (A124) close to its junction with North Street.

Nearby major retailers include Sainsbury's, Nando's, Betfred, Wenzel's, Boots Pharmacy, Taco Bell, Giggling Squid, St Francis Hospice and NatWest as well as a range of independent retailers, cafes, bars and restaurants.