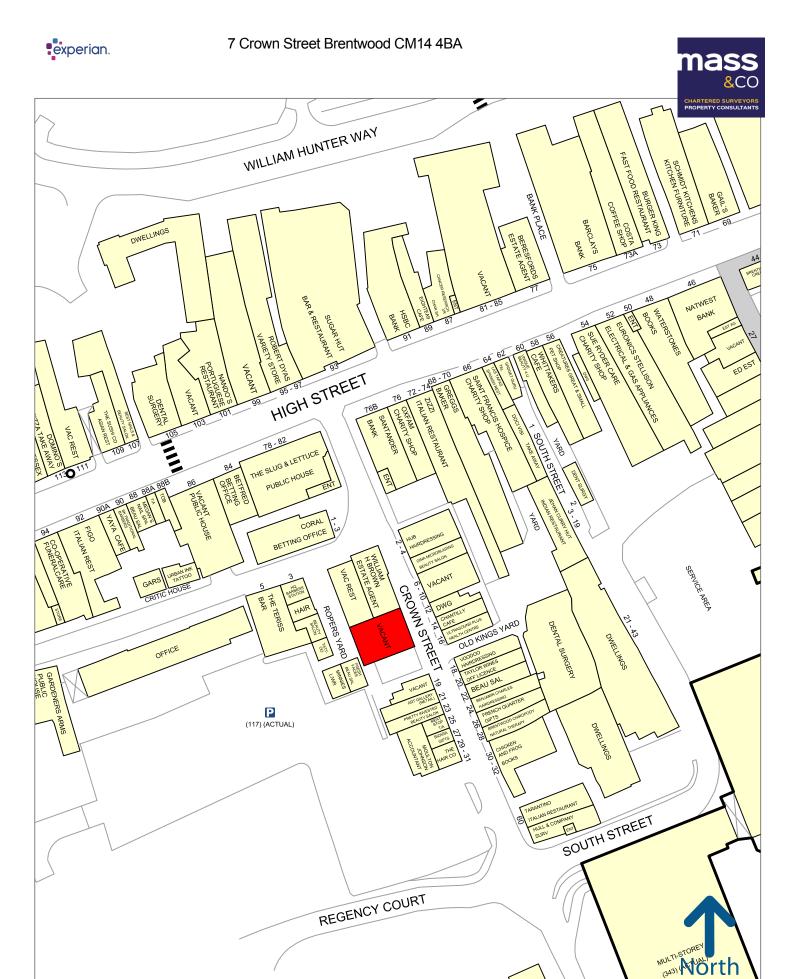

#### Location

The property is situated mid way in Crown Street which is a street immediately off Brentwood High Street and forms part of the central shopping area. Crown Street comprises a number of boutique and niche retailers as well as eateries. The property is a short walk from Brentwood Station and there is pay & display parking very close by.

Experian Goad Plan Created: 12/09/2024 Created By: Mass and Co