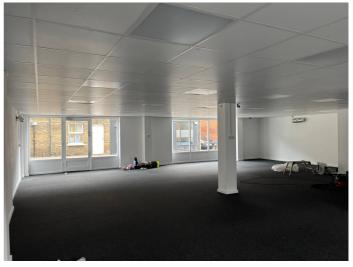

# Accommodation

The property comprises a ground floor commercial unit which is accessed from Crown Street plus a rear access/exit to Ropers Yard. The space currently consists of a largely open plan retail/showroom area with a single WC.

| <b>Ground Floor</b> 1,513 sq.ft (140.56 m <sup>2</sup> |
|--------------------------------------------------------|
|--------------------------------------------------------|