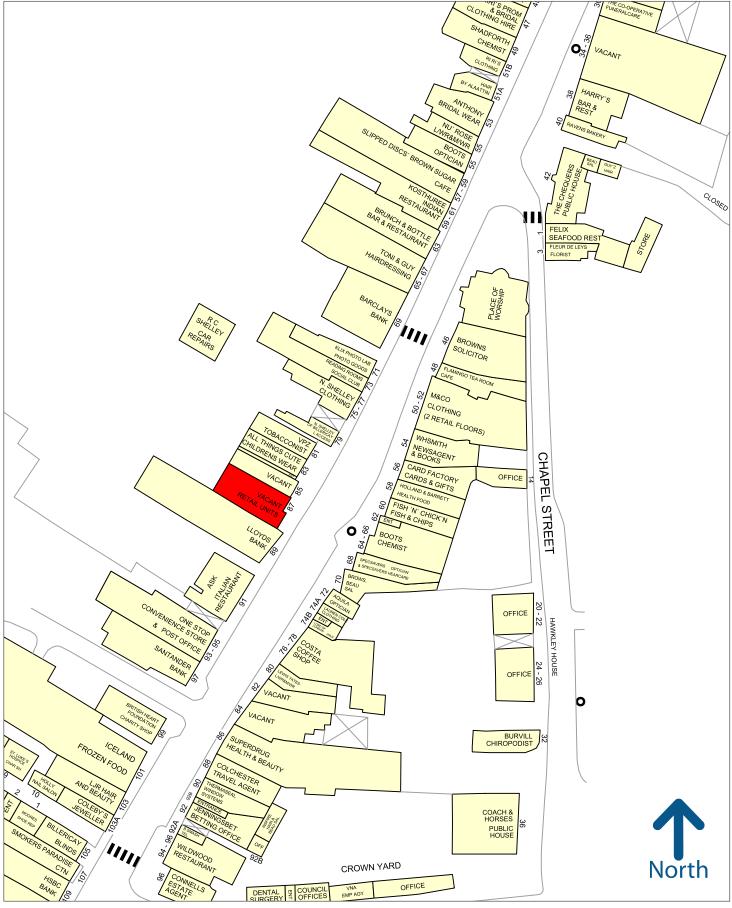

#### Location

The units occupy the ground floor of Squires House which is situated at the heart of Billericay's High Street. Billericay Station is within 0./5 miles and 10 minutes walk with trains running to London's Liverpool St. The High Street accommodates a mix of national and independent retailers, banks, restaurants, bars and coffee shops including Waitrose, Iceland, WH Smith and Costa Coffee.

Experian Goad Plan Created: 20/04/2022 Created By: Mass and Co