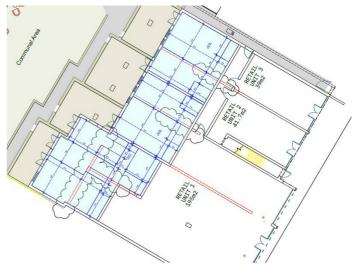

### Accommodation

The ground floor of the former Squires House is to be reconfigured and redeveloped as part of a mixed use development providing residential on the upper parts and 3 new retail units on the ground floor. with the option of units 2/3 being combined, each with following floor areas:

| Unit 1   | 2,098 sq.ft (194.91 m <sup>2</sup> ) |
|----------|--------------------------------------|
| Unit 2   | 449 sq.ft ( 41.71 m <sup>2</sup> )   |
| Unit 3   | 420 sq.ft ( 39.02 m <sup>2</sup> )   |
| Unit 2/3 | 869 sq.ft ( 80.73 m <sup>2</sup> )   |