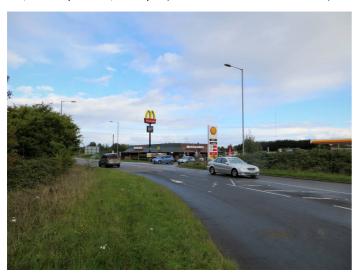

#### Location

Freebridge Park is strategically placed and the heartlands of west Norfolk and east Lincolnshire. It ha direct links onto A47 and A17 and is only 2 minutes away from the A10 and A149...

Freebridge Park already has adjoining roadside facilities and established amenities including Costa, McDonald's, Premier Inn, Brewers Fayre and Shell petrol filling station..

In view of the existing substantial presence with easy access/egress of Pullover roundabout, demand is such that only two plots remain available.