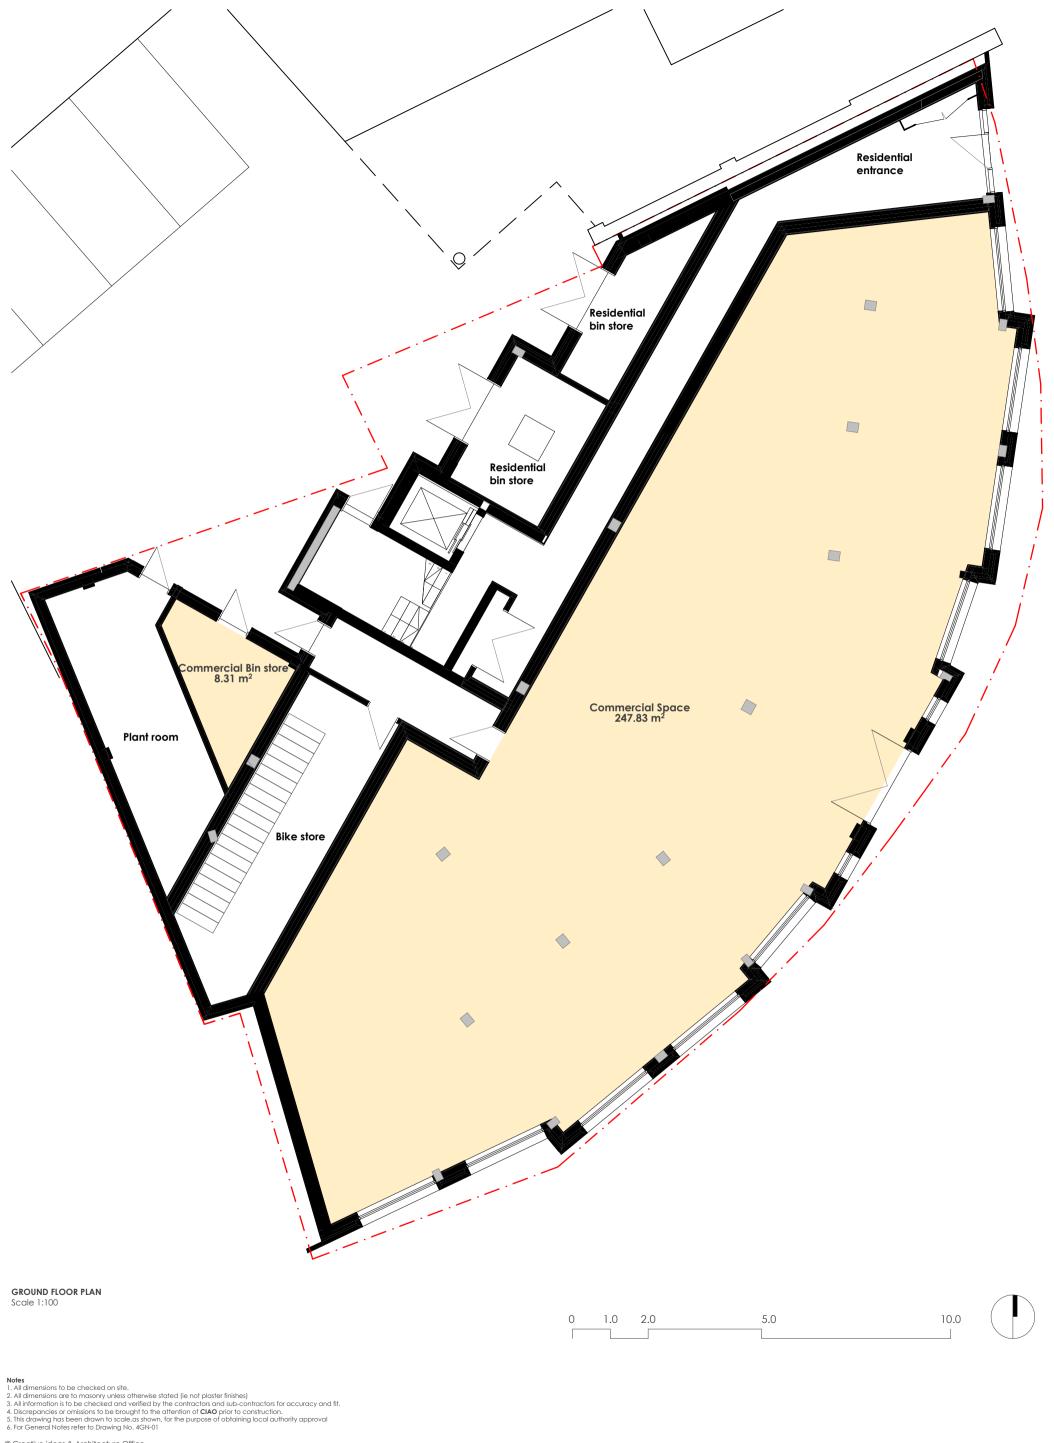

### Accommodation

The property forms the ground floor of a new commercial/residential mixed use development. The accommodation is mainly open plan including some supporting pillars, finished to shell specification leaving the occupier to fit out to suit thier own design and specification. Construction of the property is due October/November 2022

**Ground Floor** 

2,668 sq.ft (247.87 m<sup>2</sup>)

conditional to the transaction

© Creative ideas & Architecture Office

| Date | Notes | Client:<br>YS J01 Ltd                    | Stage:<br>Construction         | <b>Date:</b> 18/11/2020 |             |
|------|-------|------------------------------------------|--------------------------------|-------------------------|-------------|
|      |       | Project:<br>141-147 High Street Bentwood | Project Ref. No: 103           | Scale:<br>1:100@A3      |             |
|      |       | Drawing title:<br>Ground floor plan      | Drawing number:<br>103-5MKT-02 | <b>Drawn By:</b><br>AP  | Checked By: |