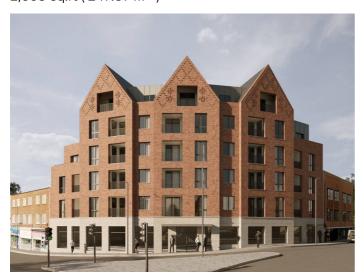

# 141 - 147 HIGH STREET, BRENTWOOD, ESSEX, CM14 4SA

# FOR SALE - PROMINENT GROUND FLOOR COMMERCIAL PREMISES - AVAILABLE Q4 2022 2,668 sq.ft (247.87 m<sup>2</sup>)

#### Location

The property is prominently situated on the corner of Brentwood High Street and Weald Road. Brentwood rail station is within 5-10 minutes walk and the A12 and M25 (J28) are within 5 minutes drive awav.