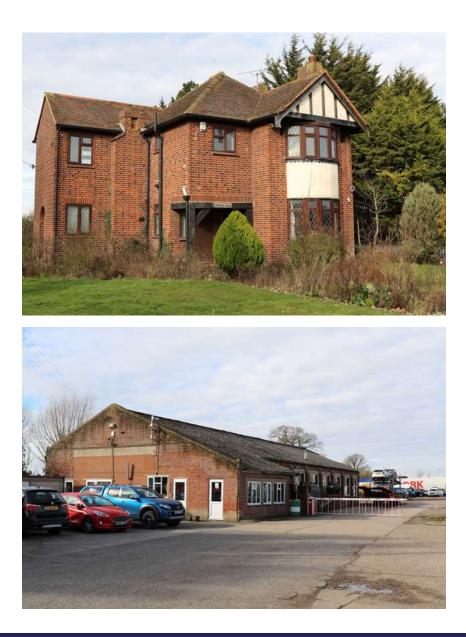

#### DESCRIPTION

The property comprises a rectangular mixed use commercial site of mainly semihard standing which includes a workshop and office building of approx. 4,000 sqft. (372 sqm) A detached 3 bedroom house with associated gardens fronts the site currently known as Bellropes.