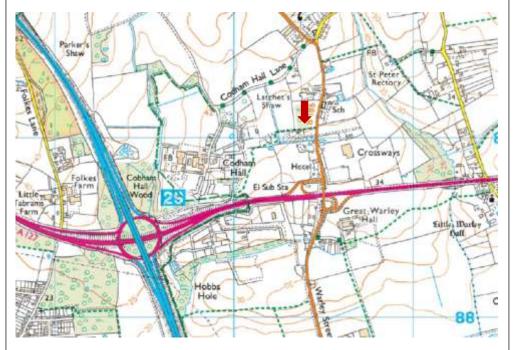

#### LOCATION

The property is situated off Warley Street (B186) 0.3 miles from its junction with the A127 and 1.5 miles from junction 29 of the M25. Brentwood town centre is approximately 4 miles drive north.