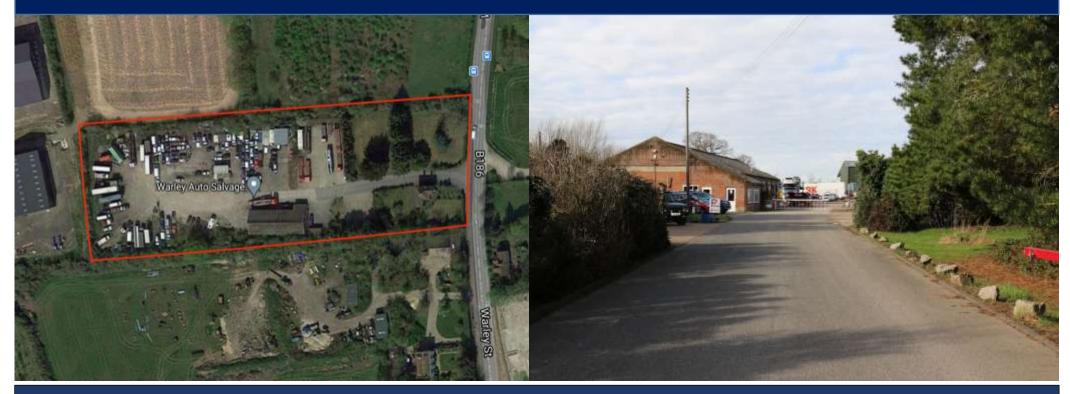

# WARLEY STREET, GREAT WARLEY, BRENTWOOD, ESSEX, CM13 3LB

#### LOCATION

The property is situated off Warley Street (B186) 0.3 miles from its junction with the A127 and 1.5 miles from junction 29 of the M25. Brentwood town centre is approximately 4 miles drive north.

#### DESCRIPTION

The property comprises a rectangular mixed use commercial site of mainly semihard standing which includes a workshop and office building of approx. 4,000 sqft. (372 sqm) A detached 3 bedroom house with associated gardens fronts the site currently known as Bellropes.

#### PLANNING

The site is currently a mix of commercial and residential. The premises has a Certificate of Lawful Use (S191/BRW/5/2005) to be used in part for the 'storage and de-pollution of damaged motor vehicles'.