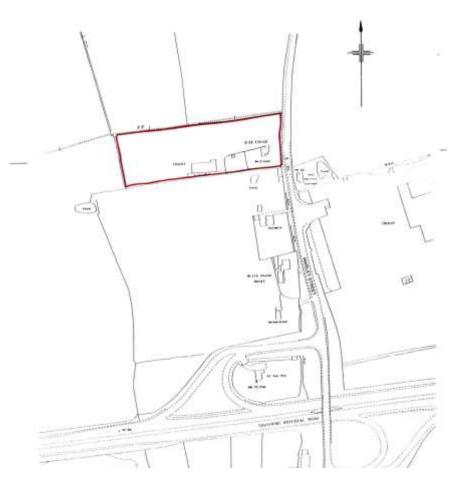

#### DESCRIPTION

The property comprises a rectangular mixed use commercial site of mainly semihard standing which includes a workshop and office building of approx. 4,000 sqft. (372 sqm) A detached 3 bedroom house with associated gardens fronts the site currently known as Bellropes.

The total site area extends to approx. 3.4 Acres (1.38 Hectares).