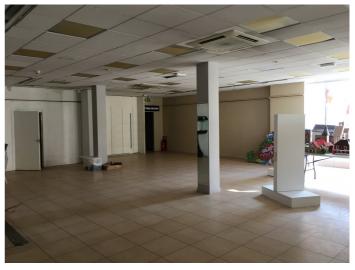

## PRIME SHOP TO LET

1,555 sq.ft (144.46 m<sup>2</sup>)

# Accommodation

Ground floor shop with rear access to the service yard plus first floor storage. Approximate areas and dimensions are as follows:

| Internal width      | 34'10" ( 10.62 m )                   |
|---------------------|--------------------------------------|
| Retail depth        | 52'8" (16.05 m)                      |
| Sales area          | 1,555 sq.ft (144.46 m <sup>2</sup> ) |
| First floor storage | 1,804 sq.ft (167.60 m <sup>2</sup> ) |