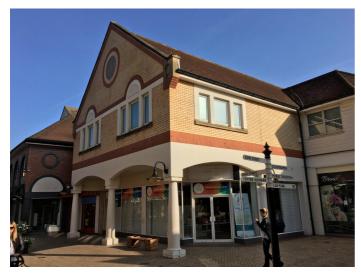

# UNIT 25-26 GEORGE YARD SHOPPING CENTRE, BRAINTREE, ESSEX, CM7 1RB

## PRIME SHOP TO LET

1,555 sq.ft (144.46 m<sup>2</sup>)

#### Location

The scheme is anchored by the Quadrant departmental store and a 712 space multi storey car park. The unit is opposite Peacocks and Boots. Other retailers in the scheme include Superdrug, WH Smith, Game, Dorothy Perkins, Card Factory and Greggs.