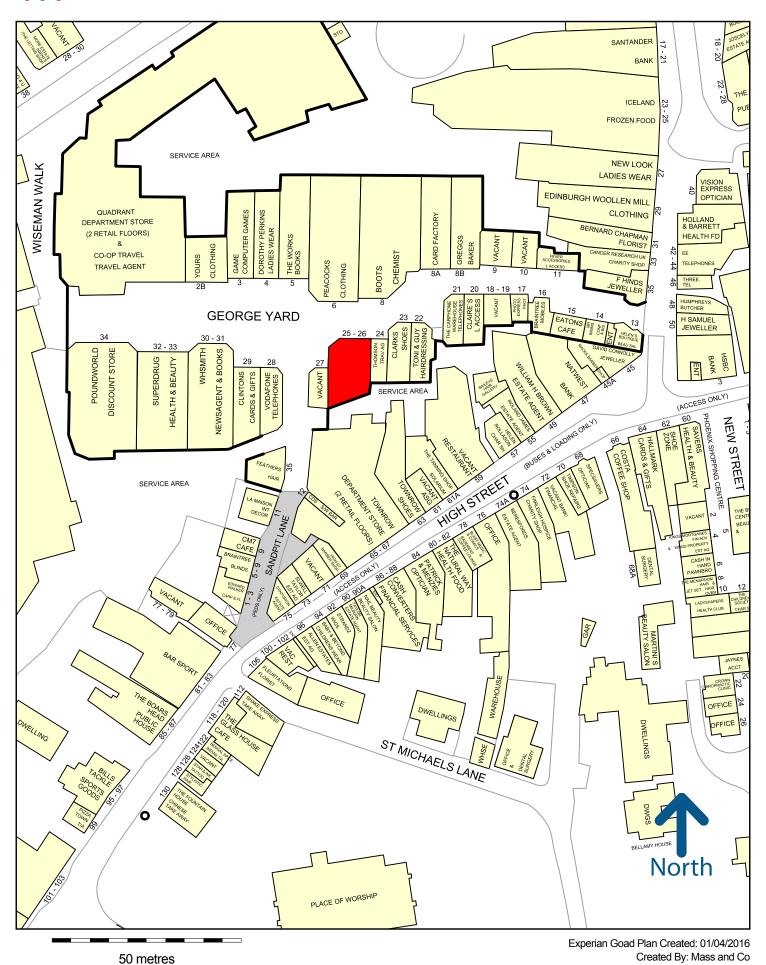

#### Location

The scheme is anchored by the Quadrant departmental store and a 712 space multi storey car park. The unit is opposite Peacocks and Boots. Other retailers in the scheme include Superdrug, WH Smith, Game, Dorothy Perkins, Card Factory and Greggs.