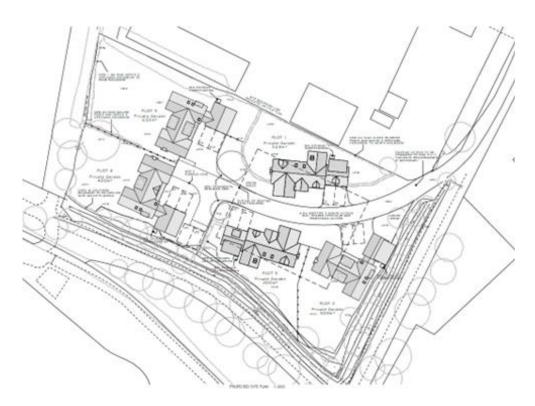

### **PLANNING**

Planning permission was granted on the 12th of January 2017 (ref 16/01437/FUL) by Brentwood Borough Council for the demolition of commercial buildings and the construction of 5 no dwellings with garages and associated landscaping using existing access. Each property is a detached house with Family room, Dining room, Kitchen/breakfast room, Study, Cloakroom/WC on the ground floor and 5 bedrooms (x 2 ensuite) and Bathroom/WC on first floor plus a double garage.

The development commenced last year but had not been built in accordance with the approved plans. The properties that were part built have now been demolished. The site is currently vacant.