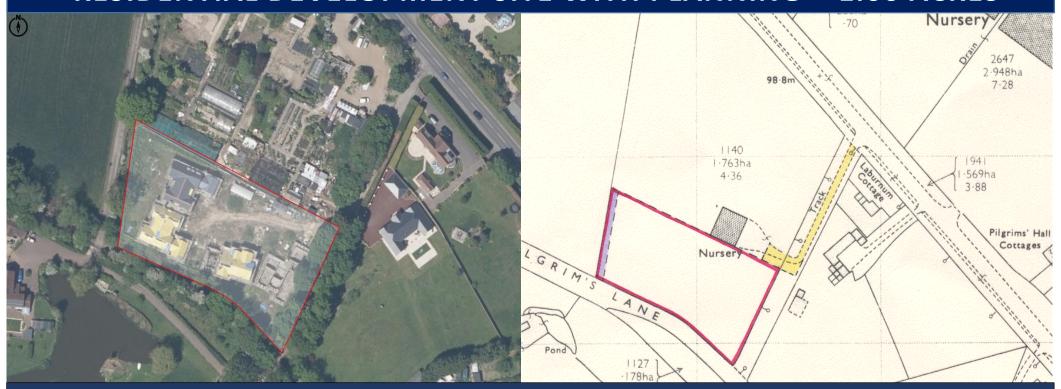

## **LOCATION**

The property known as 'Oakwood' is located on the south-western side of Ongar Road (A128) to the rear of the Straight Mile Nursery Gardens in the semi-rural village of Pilgrims Hatch, approximately 2.5 miles north of Brentwood Town Centre.

## **DESCRIPTION**

The property comprises a broadly rectangular site measuring approx. 1.06 acres (0.43 ha) registered under Title No – EX229867.

### **PLANNING**

Planning permission was granted on the 12th of January 2017 (ref 16/01437/FUL) by Brentwood Borough Council for the demolition of commercial buildings and the construction of 5 no dwellings with garages and associated landscaping using existing access. Each property is a detached house with Family room, Dining room, Kitchen/breakfast room, Study, Cloakroom/WC on the ground floor and 5 bedrooms (x 2 ensuite) and Bathroom/WC on first floor plus a double garage.