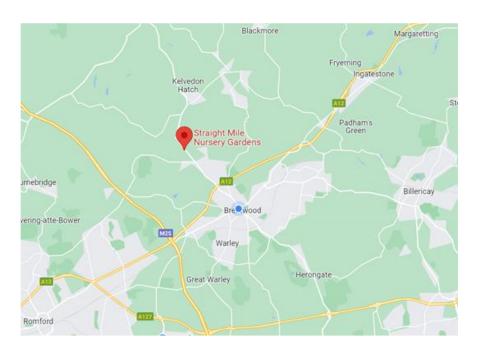

## **LOCATION**

The property known as 'Oakwood' is located on the south-western side of Ongar Road (A128) to the rear of the Straight Mile Nursery Gardens in the semi-rural village of Pilgrims Hatch, approximately 2.5 miles north of Brentwood Town Centre.

Brentwood is an affluent commuter town approx. 30 miles east of central London and has a population of some 80,000 inhabitants. The High Street and town centre hosts many national and local retailers, bars, restaurants and coffee houses including Sainsbury's, Marks & Spencer, Boots, Costa Coffee, Starbucks, Wildwood & Pizza Express.