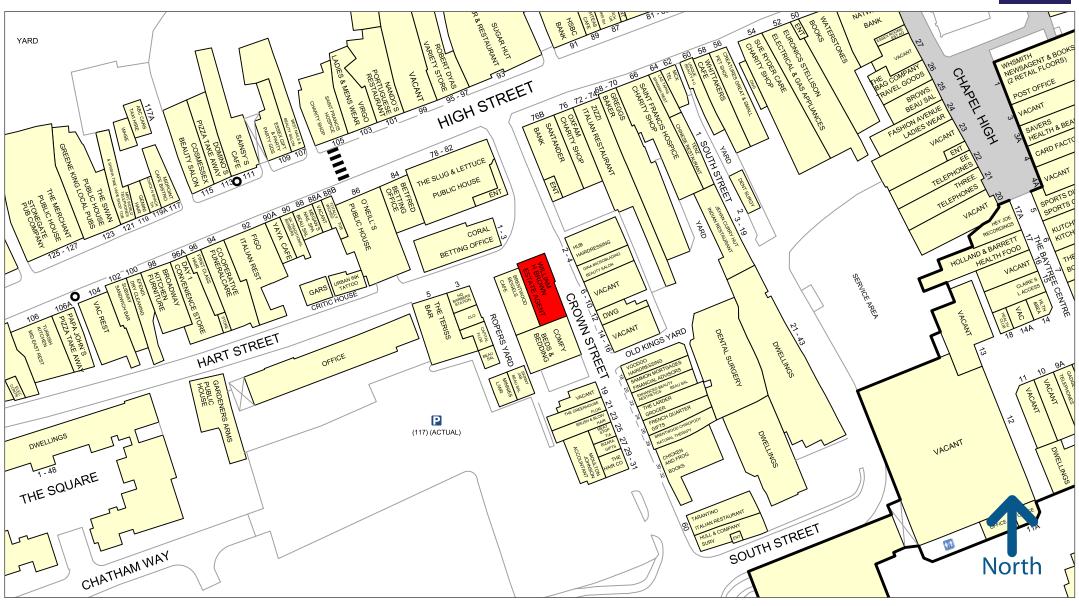

#### Location

Crown Street is situated just off the south side of Brentwood High Street and accommodates a cluster of boutique retailers, offices, salons and eateries.

Brentwood is an affluent commuter town with a population of approx. 80,000. Brentwood Railway Station is 10 minutes' walk from the property, and provides access to London's Liverpool Street station and the Elizabeth Line. The M25 (J28) and A12 are approx. 5 minutes' drive away.

50 metres

Map data

Copyright and confidentiality Experian, 2022. © Crown copyright and database rights 2022. OS 100019885

Experian Goad Plan Created: 30/06/2023 Created By: Mass and Co

For more information on our products and services: www.experian.co.uk/goad | goad.sales@uk.experian.com | 0845 601 6011