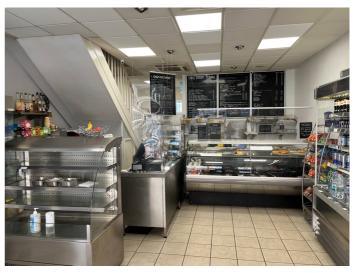

## Accommodation

The property comprises a ground floor mid terraced retail unit. Currently the unit has a staircase to the first floor which will be removed and a new WC will be installed to the rear of the unit.

**Ground Floor** 547 sq.ft (50.82 m<sup>2</sup>)