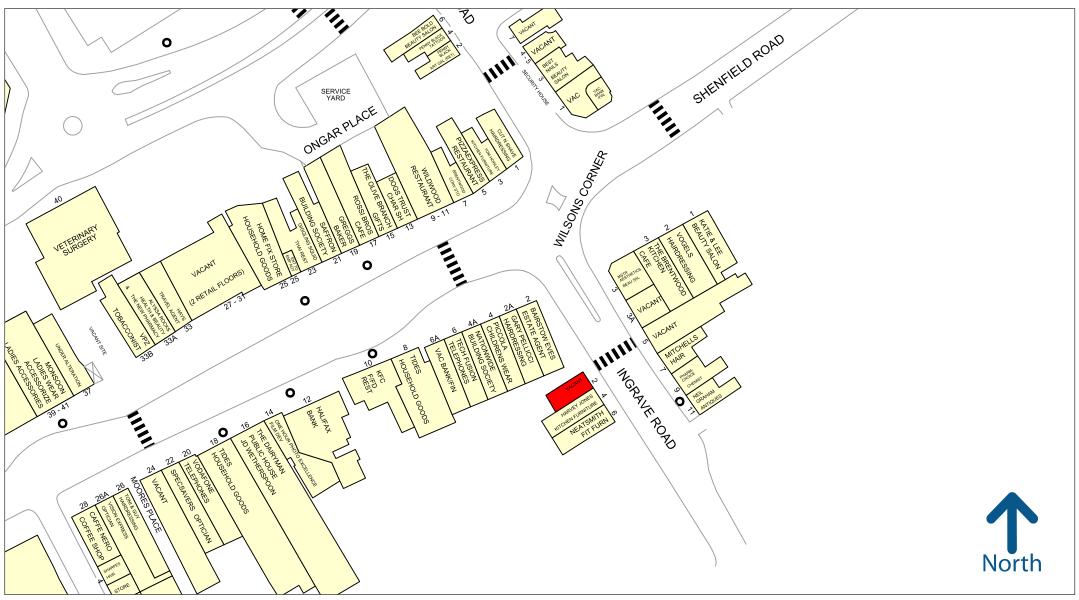

#### Location

The property forms part of a parade of retail units on Ingrave Road adjoining the High Street at its eastern end. Within the immediate vicinity are Bairstow Eves, Nationwide BS, the Halifax, Wetherspoons PH & Wimpy as well as a number of other restaurants, cafes, salons and boutiques. Major retailers in Brentwood High Street include Marks & Spencer, Boots, Sainsburys and Tesco Express.

Brentwood station is within 10 minutes walk and the M25 (J28) and the A12 are within 10 minutes drive.