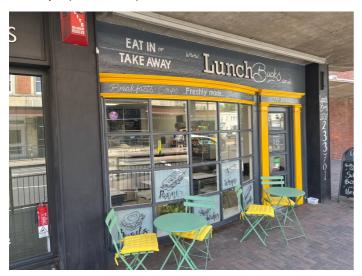

#### TO LET - TOWN CENTRE RETAIL UNIT

547 sq.ft (50.82 m<sup>2</sup>)

#### Location

The property forms part of a parade of retail units on Ingrave Road adjoining the High Street at its eastern end. Within the immediate vicinity are Bairstow Eves, Nationwide BS, the Halifax, Wetherspoons PH & Wimpy as well as a number of other restaurants, cafes, salons and boutiques. Major retailers in Brentwood High Street include Marks & Spencer, Boots, Sainsburys and Tesco Express.