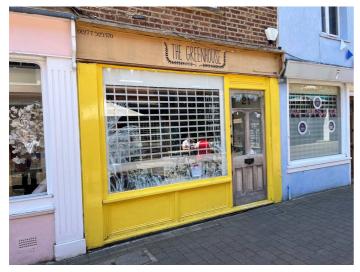

# 21 CROWN STREET, BRENTWOOD, ESSEX, CM14 4BA

# **TO LET - RETAIL UNIT**

450 sq.ft ( 41.81 m<sup>2</sup> )

Crown Street lies off Brentwood's High Street and consists of a number of boutique style shops and eateries. Brentwood Station is 5 minutes walk and nearby is an abundance of Pay & Display parking. Main occupiers on the nearby High Street include Santander, Slug & Lettuce, Tesco Express, Burger King and Costa Coffee.

# Accommodation

A mid-terraced ground floor retail unit which comprises a sales area, stores and staff facilities.

| Sales area | 390 sq.ft ( 36.23 m <sup>2</sup> ) |
|------------|------------------------------------|
| Stores     | 60 sq.ft ( 5.57 m <sup>2</sup> )   |
| Total      | 450 sq.ft ( 41.81 m <sup>2</sup> ) |