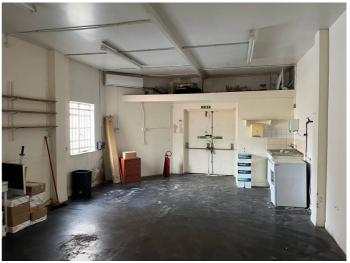

#### Accommodation

The property comprises a single storey end of terrace ground floor retail/business unit including a WC and kitchen area. Loading is to the rear and the property benefits from shared parking on a rotational basis. The property has the following gross internal floor area.

**Ground Floor** 540 sq.ft ( 50.17 m<sup>2</sup> )