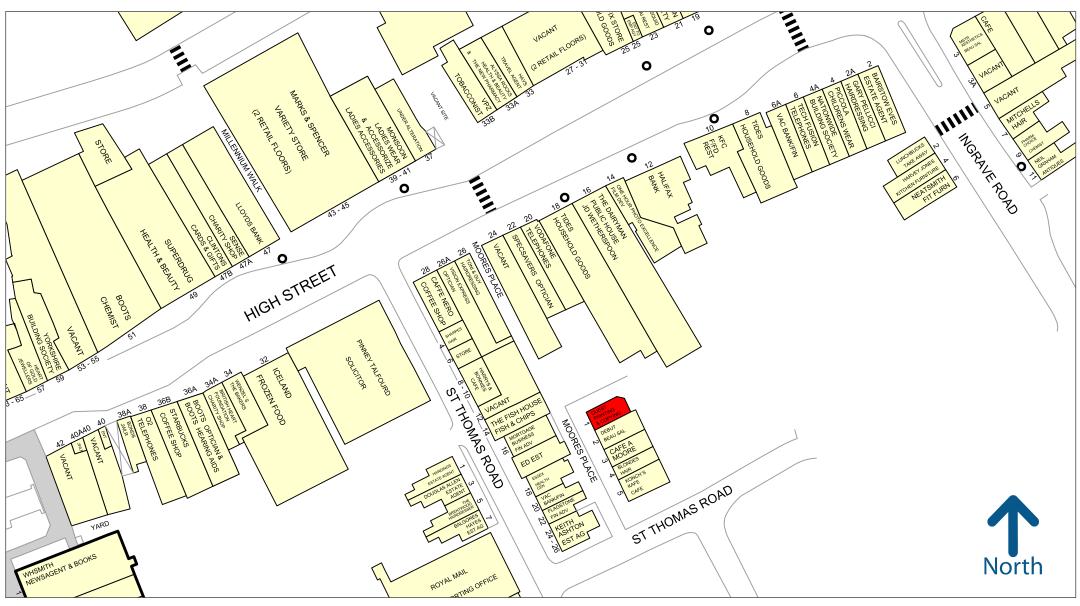

#### Location

The property forms the end of a terrace of similar units situated in Moores Place which is located just off Brentwood High Street at its eastern end linking with St Thomas Road. The nearby High Street accommodates many national and independent retailers including Marks & Spencer, Boots, Iceland, KFC, Wimpy and Superdrug.

Brentwood Station (Liverpool Street) is within 10 minutes walk.