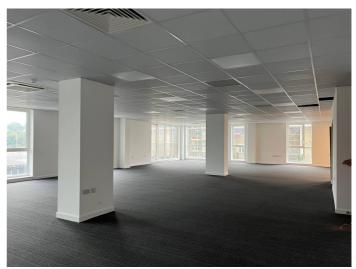

#### Accommodation

The property comprises new office accommodation situated over the first floor of a multi storey mixed use development which also accommodates ground floor commercial spaces and residential apartments over upper floors. The total office floor space is 8,398 sqft (NIA) which can be spilt into smaller suites from 1,358 sqft (NIA). The specification will include;

\* Air Conditioning \* Carpeting throughout \* Communal male & female WCs \* On site allocated parking.

| Suite 1         | 2,152 sq.ft ( 199.93 m <sup>2</sup> ) |
|-----------------|---------------------------------------|
| Suite 2         | 1,358 sq.ft ( 126.16 m <sup>2</sup> ) |
| Suite 3         | 1,834 sq.ft ( 170.38 m <sup>2</sup> ) |
| Suite 4         | 2,995 sq.ft ( 278.24 m <sup>2</sup> ) |
| Whole 1st Floor | 8,398 sq.ft ( 780.20 m <sup>2</sup> ) |