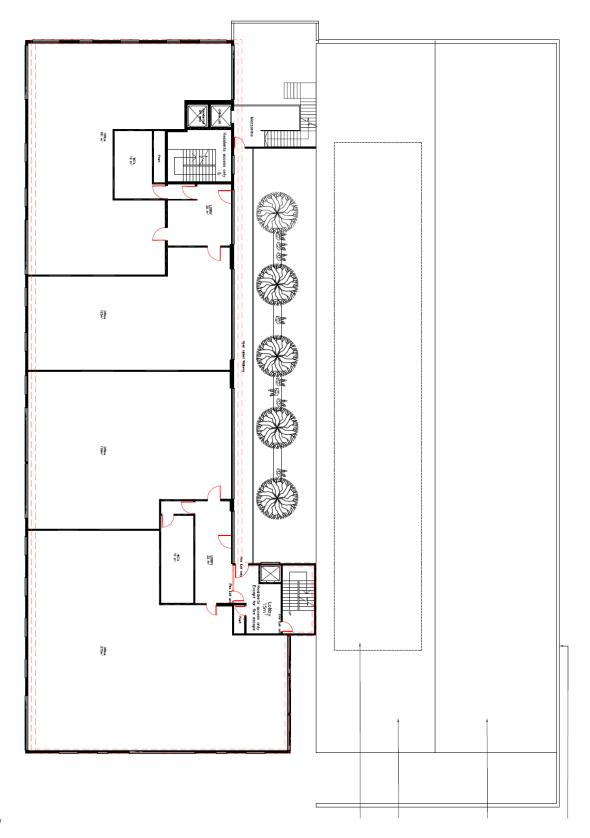

#### Accommodation

The property comprises new office accommodation situated over the first floor of a multi storey mixed use development which also accommodates ground floor commercial spaces and residential apartments over upper floors. The total office floor space is 8,398 sqft (NIA) which can be spilt into smaller suites from 1,358 sqft (NIA). The specification will include;

\* Air Conditioning \* Carpeting throughout \* Communal male & female WCs \* On site allocated parking.

| Suite 1         | 2,152 sq.ft ( 199.93 m <sup>2</sup> ) |
|-----------------|---------------------------------------|
| Suite 2         | 1,358 sq.ft ( 126.16 m <sup>2</sup> ) |
| Suite 3         | 1,834 sq.ft ( 170.38 m <sup>2</sup> ) |
| Suite 4         | 2,995 sq.ft ( 278.24 m <sup>2</sup> ) |
| Whole 1st Floor | 8,398 sq.ft ( 780.20 m <sup>2</sup> ) |