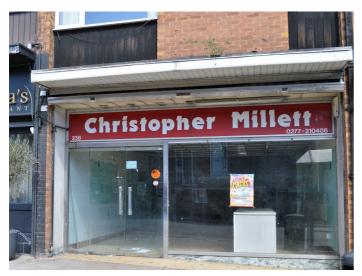

# 238 HUTTON ROAD, SHENFIELD, BRENTWOOD, CM15 8PA

# TO LET - HIGH STREET RETAIL PREMISES

1,016 sq.ft (94.39 m<sup>2</sup>)

#### Location

The premises are situated on the north side of Hutton Road opposite Shenfield Station which serves direct links to Liverpool Street, London (within 24 minutes). Nearby retailers include Tesco Express, Subway, Costa Coffee and Co-Op.