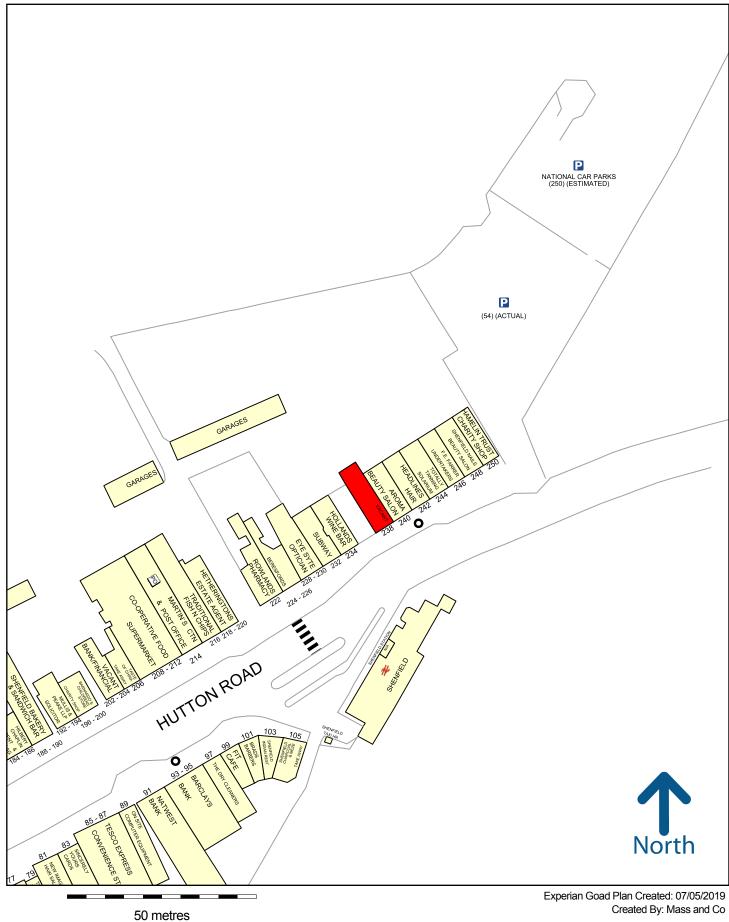

#### Location

The premises are situated on the north side of Hutton Road opposite Shenfield Station which serves direct links to Liverpool Street, London (within 24 minutes). Nearby retailers include Tesco Express, Subway, Costa Coffee and Co-Op.

# 238 HUTTON ROAD, **SHENFIELD CM15 8PA**

Created By: Mass and Co