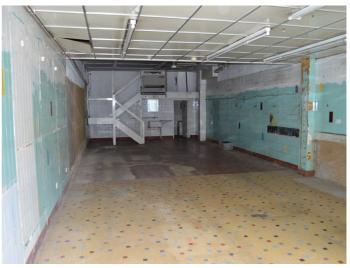

## Accommodation

The premises comprise of a ground floor retail unit with office/storage space to the rear of the property. Furthermore the property enjoys a mezzanine unit which contains additional storage and a W.C. The accommodation benefits from one allocated parking space to the rear of the premises. Approximate areas are as follows:

| Ground Floor Retail           | 833 sq.ft (77.39 m <sup>2</sup> )   |
|-------------------------------|-------------------------------------|
| Ground Floor Ancillary        | 104 sq.ft ( 9.66 m <sup>2</sup> )   |
| 1st Floor Mezzanine WC/Stores | 79 sq.ft (7.34 m <sup>2</sup> )     |
| Total                         | 1,016 sq.ft (94.39 m <sup>2</sup> ) |