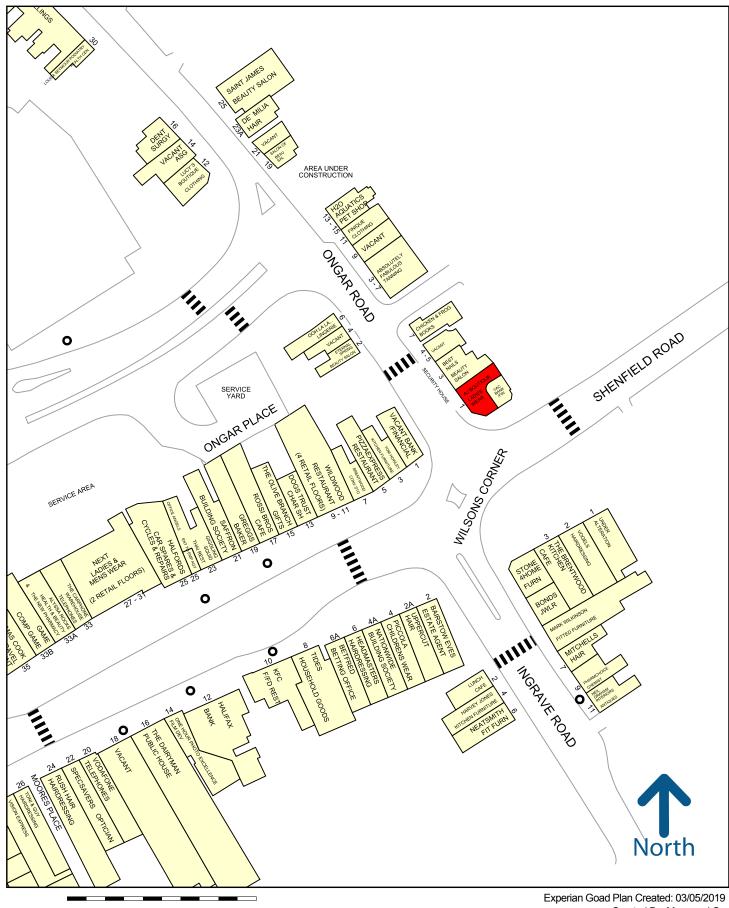

#### Location

The property occupies a busy corner position at the southern end of Ongar Road, Brentwood at its junction with the High Street. Nearby retailers include Pizza Express, Wildwood, Greggs, Next, Halfords and Bairstow Eaves. Parking can be found to the at either Sainsbury's or at William Hunter Way Car Park, operable by Pay and Display.

The M25 (j28) and the A12 are in close proximity to the property. The A12 is located approximately 1.0 mile and the M25 3.0 miles from the premises. Brentwood sataion is approx. 15 minutes walk.