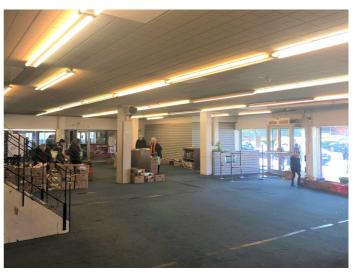

# Accommodation

The premises comprise a large corner retail unit with glazed double frontages at ground floor level plus first floor retail/stores together with ancillary staff areas male & female WC's areas.

There is ample pay and display parking within close proximity to the property.

Approximate areas are as follows:

| Ground Floor Sales | 2,364 sq.ft ( 219.62 m <sup>2</sup> ) |
|--------------------|---------------------------------------|
| First Floor        | 1,368 sq.ft (127.09 m <sup>2</sup> )  |
| Total              | 3,732 sq.ft ( 346.71 m <sup>2</sup> ) |