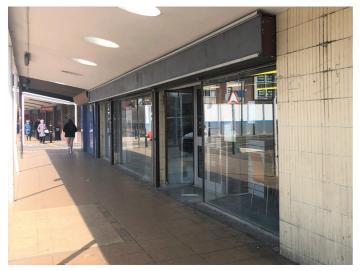

#### TO LET - PROMINENT CORNER POSITIONED TOWN CENTRE RETAIL PREMISES

 $3,732 \text{ sq.ft} - 3,732 \text{ sq.ft} (346.71 \text{ m}^2 - 346.71 \text{ m}^2)$ 

#### Location

The premises are situated in Basildon Town Centre on the corner of South Walk and Market Pavement, forming a busy covered parade of retail units fronting Basildon's main central bus station off Southernhay.

# Accommodation

The premises comprise a large corner retail unit with glazed double frontages at ground floor level plus first floor retail/stores together with ancillary staff areas male & female WC's areas.