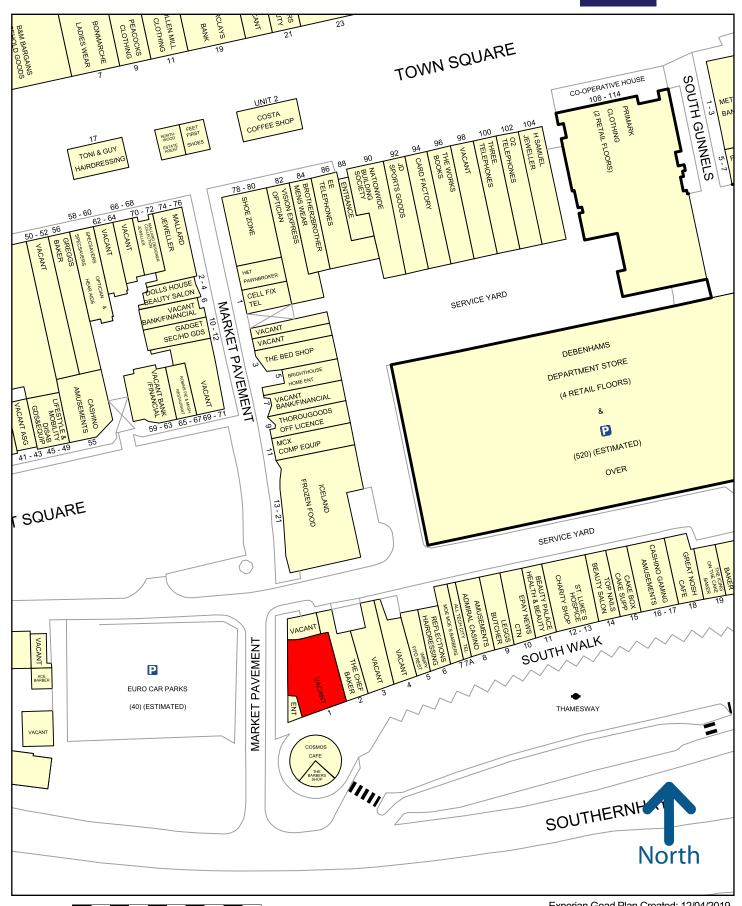

#### Location

The premises are situated in Basildon Town Centre on the corner of South Walk and Market Pavement, forming a busy covered parade of retail units fronting Basildon's main central bus station off Southernhay.

South Walk links into The Eastgate Shopping Centre and opposite on Market Pavement plans have recently been granted for the £30 million development of a South Essex Basildon Campus College.

Major neighbouring retailers include Iceland, Debenhams and Shoe Zone.

50 metres

Experian Goad Plan Created: 12/04/2019 Created By: Mass and Co