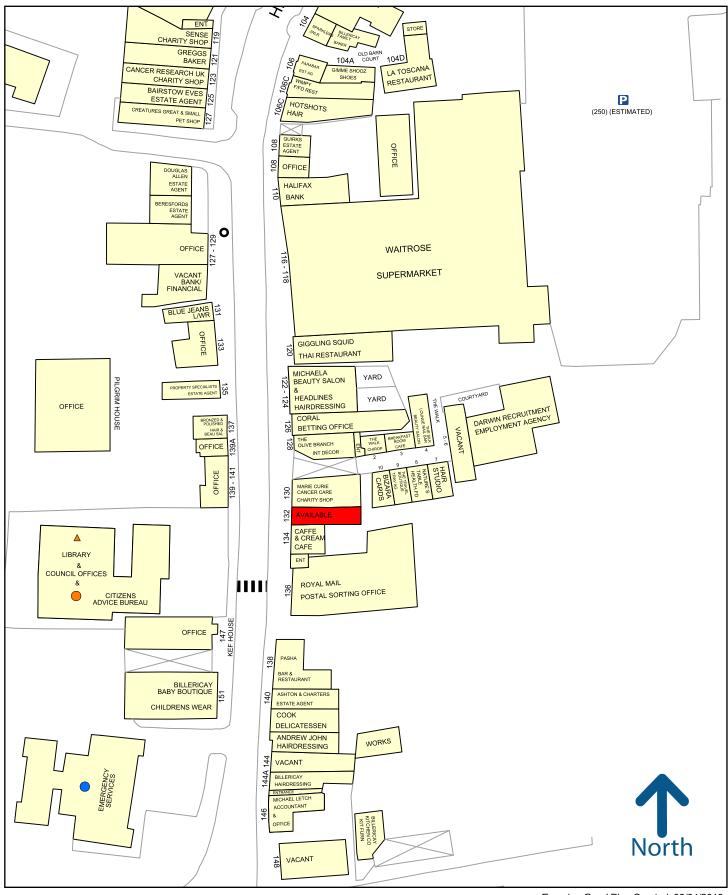

#### Location

The premises, formerly occupied by Boots opticians, are located on the eastern side of Billericay High Street at its southern end. Surrounding national retailers include Waitrose, Greggs and Iceland. The property is located approximately 0.5 miles (12 minutes walk) away from Billericay Station (Liverpool Street line)

## 132 HIGH STREET BILLERICAY CM12 9DF

50 metres

Experian Goad Plan Created: 08/04/2019 Created By: Mass and Co