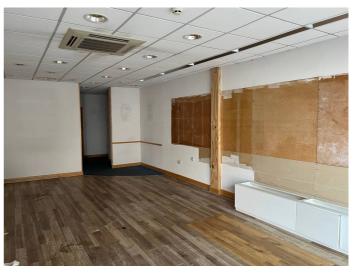

### Accommodation

The premises comprise a ground floor retail space with kitchen and W.C to the rear of the property.

Approximate areas are as follows:

| Ground Floor Sales      | 742 sq.ft ( 68.93 m <sup>2</sup> ) |
|-------------------------|------------------------------------|
| Internal frontage width | 15'6" ( 4.72 m )                   |