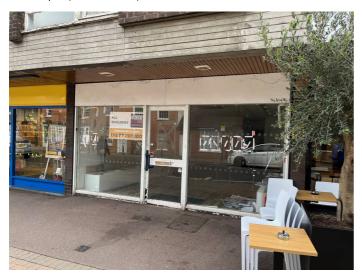

# 132, HIGH STREET, BILLERICAY, ESSEX, CM12 9DF

#### TO LET - HIGH STREET RETAIL PREMISES

742 sq.ft (68.93 m<sup>2</sup>)

#### Location

The premises, formerly occupied by Boots opticians, are located on the eastern side of Billericay High Street at its southern end. Surrounding national retailers include Waitrose, Greggs and Iceland. The property is located approximately 0.5 miles (12 minutes walk) away from Billericay Station (Liverpool Street line)