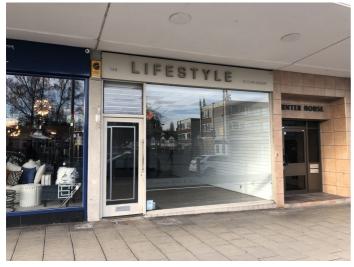

# 148 HUTTON ROAD, SHENFIELD, BRENTWOOD, CM15 8NL

TO LET - HIGH STREET RETAIL PREMISES + EXTERNAL STORES 868 sq.ft (80.64 m<sup>2</sup>)

## Location

The premises are situated on Hutton Road (A129), being easily accessible to public transport with Shenfield Station a short walk to the East, offering a direct service to Liverpool Street in approximately 23 minutes. Hutton Road boasts many High Street names including Costa Coffee and Tesco Express. The A12 thoroughfare can be reached in under 5 minutes, providing access to the M25.