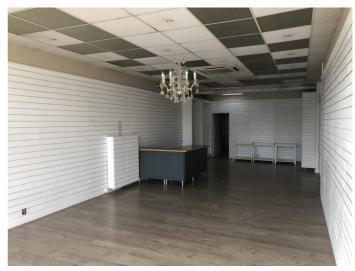

# Accommodation

A ground floor lock up retail unit with W.C and Stores to the rear. The property benefits from one allocated allocated parking space to the rear and an additional storage facility separate to the unit. Approximate dimensions and areas are as follows:

| Ground Floor Sales | 763 sq.ft ( 70.88 m <sup>2</sup> ) |
|--------------------|------------------------------------|
| Internal Stores    | 105 sq.ft ( 9.75 m <sup>2</sup> )  |
| Total              | 868 sq.ft ( 80.64 m <sup>2</sup> ) |
| External Stores    | 255 sq.ft ( 23.69 m <sup>2</sup> ) |