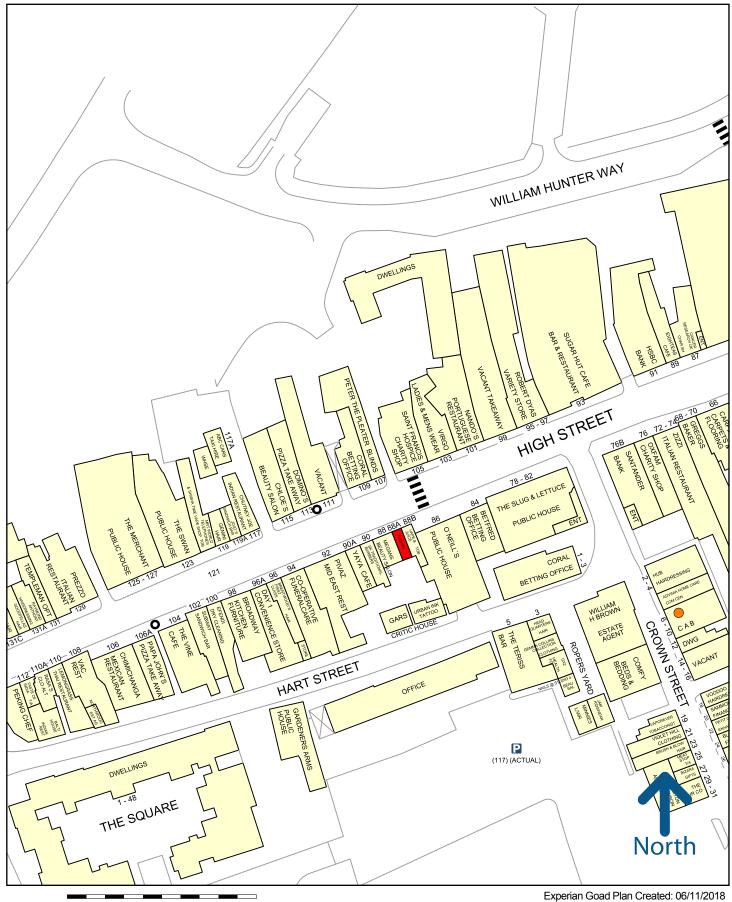

#### Location

The premises are situated on the southern side of Brentwood High Street between its junctions with Crown Street and King's Road. Retailers in close proximity include O'Neills, Virgo Ladieswear, Robert Dyas, Sugar Hut, Megans' Beauty Salon and Nando's. The premises is approximately 0.5 miles from Brentwood mainline train station which is approximately a 10 minute walk. Brentwood station benefits from direct links to London Liverpool St.