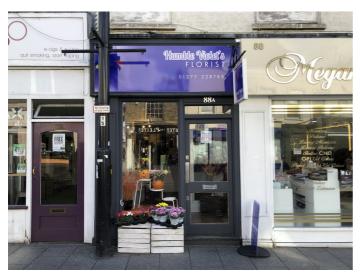

# 88A HIGH STREET, BRENTWOOD, CM14 4AP

#### Location

The premises are situated on the southern side of Brentwood High Street between its junctions with Crown Street and King's Road. Retailers in close proximity include O'Neills, Virgo Ladieswear, Robert Dyas, Sugar Hut, Megans' Beauty Salon and Nando's. The premises is approximately 0.5 miles from Brentwood mainline train station which is approximately a 10 minute walk. Brentwood station benefits from direct links to London Liverpool St.

## Accommodation

A ground floor lock up shop in a prominent location on Brentwood High street. The premises benefits from a W.C to the rear of the property, storage to the rear, a basement and rear pedestrian access.