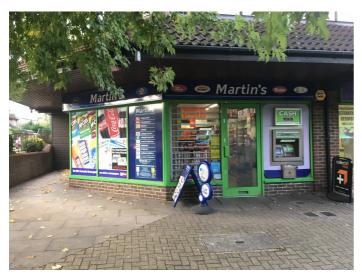

#### Location

The premises form part of a neighbourhood shopping centre on Billericay's busy Queens Park Road, approximately a mile from Billericay mainline train station. The centre benefits from a devoted car park which provides parking for 200 vehicles. Retailers in the centre include a Co-Op supermarket which is directly opposite the premises, and independent local traders.

### Accommodation

A ground floor, end of terrace corner retail unit, which benefits from visibility to Queens Road. The premises includes a store area and W.C to the rear. Approximate areas are as follows: