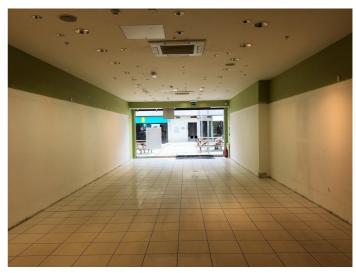

## Accommodation

Ground floor retail unit with WC and rear loading access. Approximate net internal area is as follows:

| Internal Width         | 16'8" ( 5.08 m )                      |
|------------------------|---------------------------------------|
| Sales Depth            | 51'2" ( 15.60 m )                     |
| Ground floor Sales     | 887 sq.ft ( 82.40 m <sup>2</sup> )    |
| Ground Floor Ancillary | 295 sq.ft ( 27.41 m <sup>2</sup> )    |
| Total                  | 1,182 sq.ft ( 109.81 m <sup>2</sup> ) |