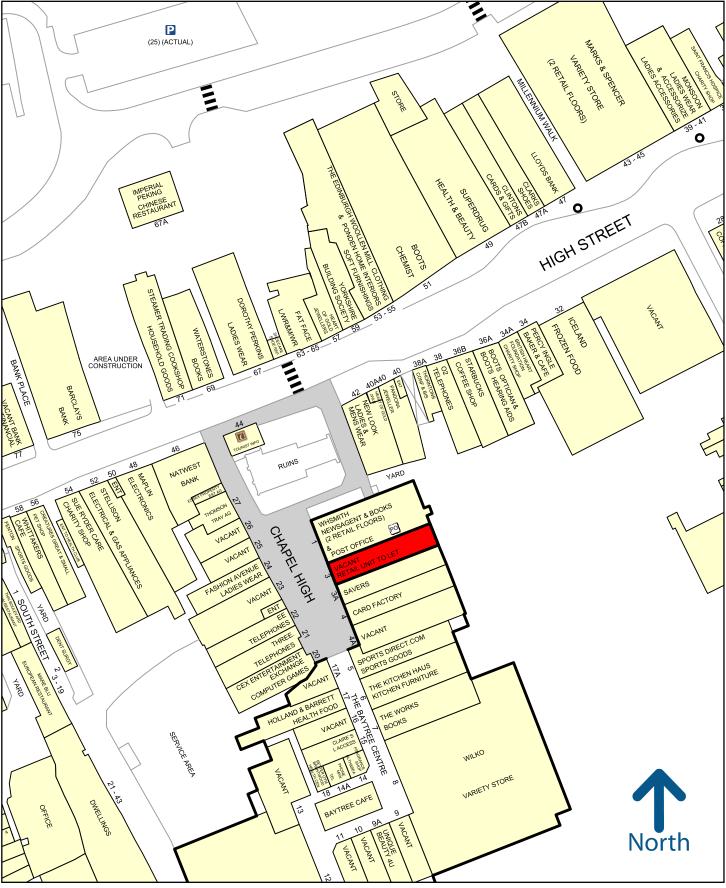

## Location

The Baytree Shopping Centre is anchored by Wilko and Sports Direct. Notable retailers in the scheme include EE, Card Factory, Claire's Accessories, WH Smith, Holland & Barret and Savers. Other retailers nearby and on the High Street include M&S, Nandos, Waterstones and Sainsbury's.

## UNIT 3A, BAYTREE CENTRE BRENTWOOD, ESSEX CM14 4BX RETAIL UNIT TO LET

50 metres

Experian Goad Plan Created: 21/03/2018 Created By: Mass and Co

Copyright and confidentiality Experian, 2017.  $\hfill C$  Crown copyright and database rights 2017. OS 100019885