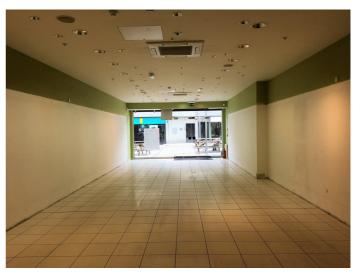

### Accommodation

Ground floor retail unit with WC and rear loading access. Approximate net internal area is as follows:

| Internal Width         | 16'8" ( 5.08 m )                      |
|------------------------|---------------------------------------|
| Sales Depth            | 51'2" ( 15.60 m )                     |
| Ground floor Sales     | 887 sq.ft ( 82.40 m <sup>2</sup> )    |
| Ground Floor Ancillary | 295 sq.ft ( 27.41 m <sup>2</sup> )    |
| Total                  | 1,182 sq.ft ( 109.81 m <sup>2</sup> ) |