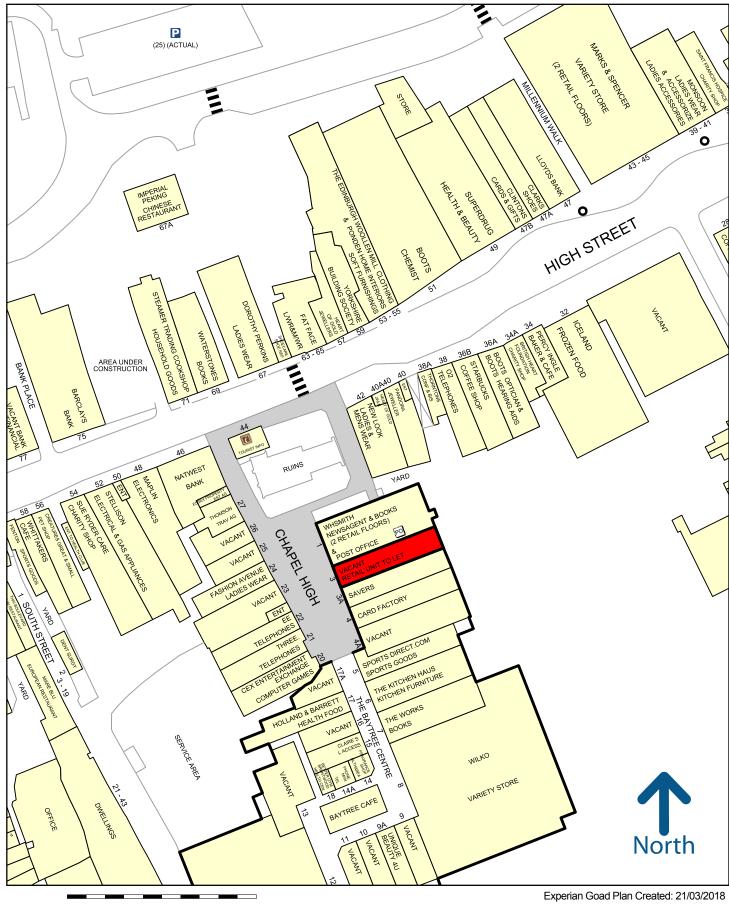

#### Location

The Baytree Shopping Centre is anchored by Wilko and Sports Direct. Notable retailers in the scheme include EE, Card Factory, Claire's Accessories, WH Smith, Holland & Barret and Savers. Other retailers nearby and on the High Street include M&S, Nandos, Waterstones and Sainsbury's.

# UNIT 3A, BAYTREE CENTRE BRENTWOOD, ESSEX CM14 4BX RETAIL UNIT TO LET

Created By: Mass and Co

50 metres