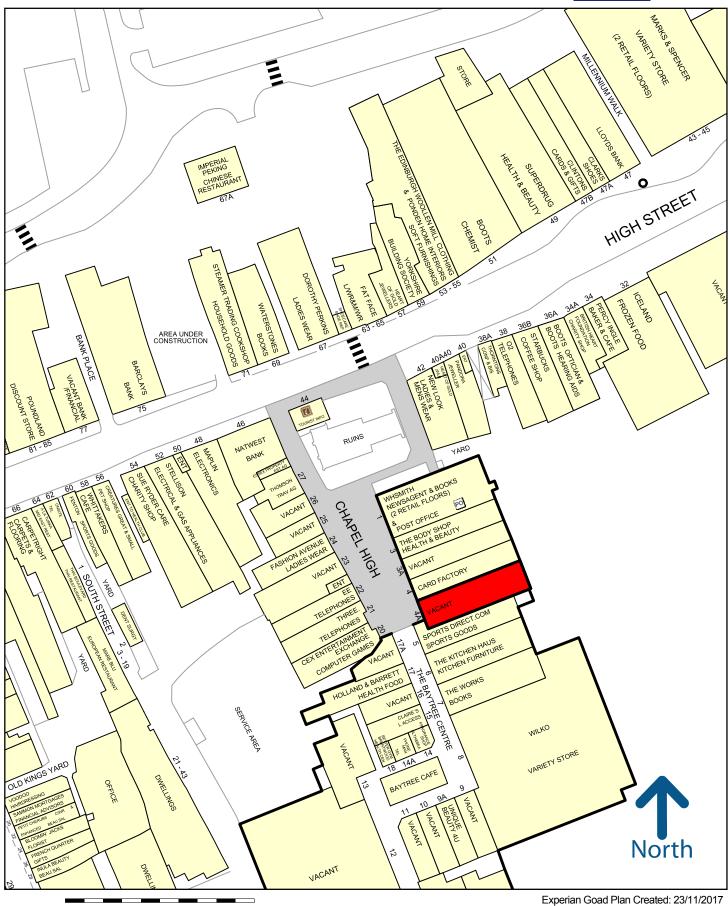

#### Location

The Baytree Shopping Centre is anchored by Wilko and Sports Direct. Other retailers in the scheme include EE, Card Factory, Claire's Accessories, Body Shop, WH Smith, Holland & Barret and Savers.

# Unit 4A The Baytree Centre Brentwood CM14 4BX

Created By: Mass and Co