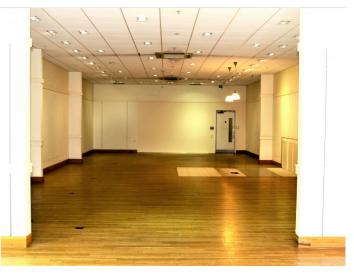

#### **RETAIL UNIT TO LET**

1,687 sq.ft (156.73 m<sup>2</sup>)

#### Accommodation

Ground floor retail unit with rear loading access. Approximate areas and dimensions as follows:

| Internal Width  | 23'2" ( 7.06 m )                      |
|-----------------|---------------------------------------|
| Retail Depth    | 72'10" ( 22.20 m )                    |
| Sales Area      | 1,687 sq.ft (156.73 m <sup>2</sup> )  |
| Kitchen/storage | 540 sq.ft ( 50.17 m <sup>2</sup> )    |
| Total           | 2,227 sq.ft ( 206.89 m <sup>2</sup> ) |