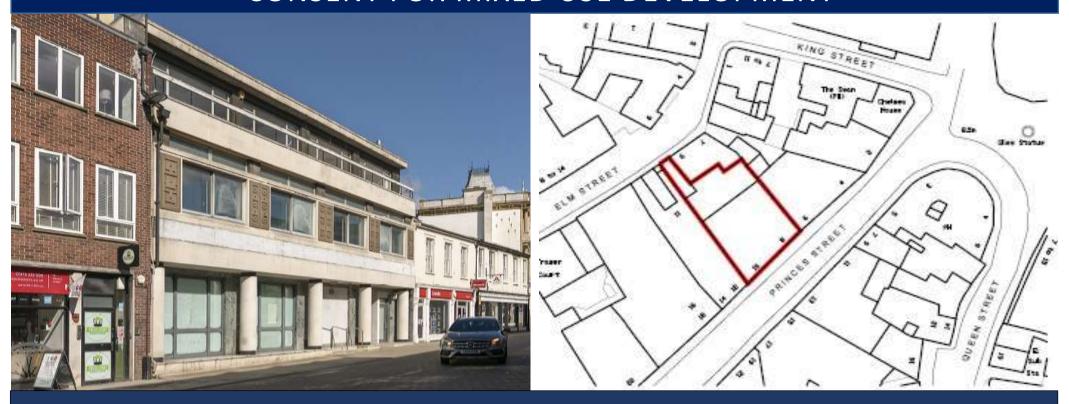

# FOR SALE FREEHOLD – FORMER BANK PREMISES WITH PLANNING CONSENT FOR MIXED USE DEVELOPMENT

8-10 PRINCES STREET, IPSWICH IP1 1QT

# **LOCATION**

The property lies on the north side of Princes Street with vehicular access from Elm Street. Princes Street is in the centre of the Town close to the main shopping areas, leisure facilities and bars & restaurants. Ipswich train station is approx. 15 minutes walk away.

# **DESCRIPTION**

The property comprises a former bank and associated offices over ground, 1st, 2nd and basement floors with the following floor areas:

| Ground floor | 2776 sqft | 258 sqm |
|--------------|-----------|---------|
| 1st floor    | 2113 sqft | 196 sqm |
| 2nd floor    | 1508 sqft | 140 sqm |
| Basement     | 1525 sqft | 142 sqm |
| Total        | 7922 sqft | 736 sqm |