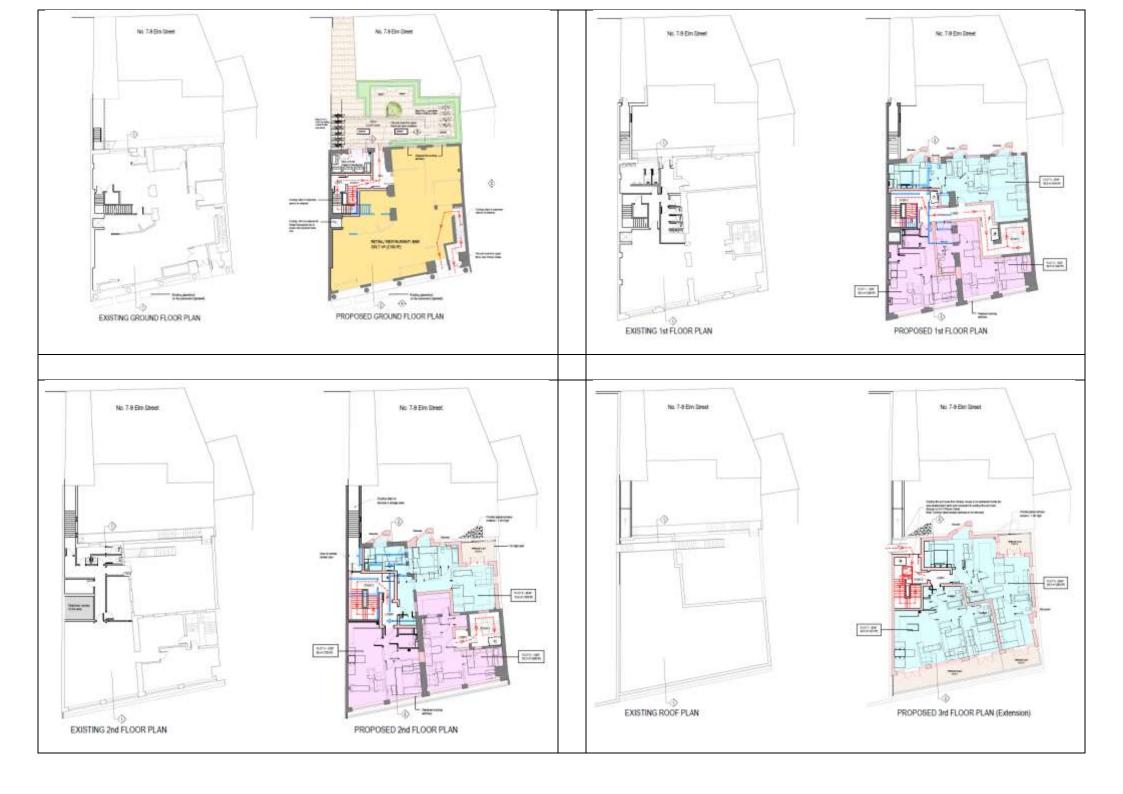

### **PLANNING**

The property has been granted planning permission under application ref: IP/21/00394/FUL for change of use on the first & second floors to residential use plus the extension to  $2^{nd}$  floor and an additional third floor providing 8 flats in total as follows:

1st Floor - 2 x 1 bed & 1 x 2 bed 2nd Floor - 2 x 1 bed & 1 x 2 bed

3rd Floor - 2 x 2 bed

The ground and basement floors have been reconfigured providing a G/F area of 2160 sqft (200 sqm) and basement of 2156 (200 sqm).