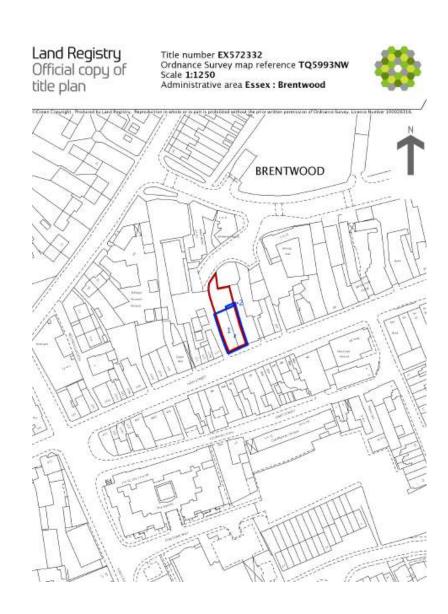

#### DESCRIPTION

The property comprises a mix of retail, salon, residential and parking accommodation registered under title no EX572332. The buildings are let to various occupiers as per the abbreviated tenancy schedule below including a Domino's pizza franchise and beauty salon on the ground floor, a 'Pilates' studio on the first floor and two flats on the 2<sup>nd</sup> floor. There is a car park to the rear containing 9 spaces.