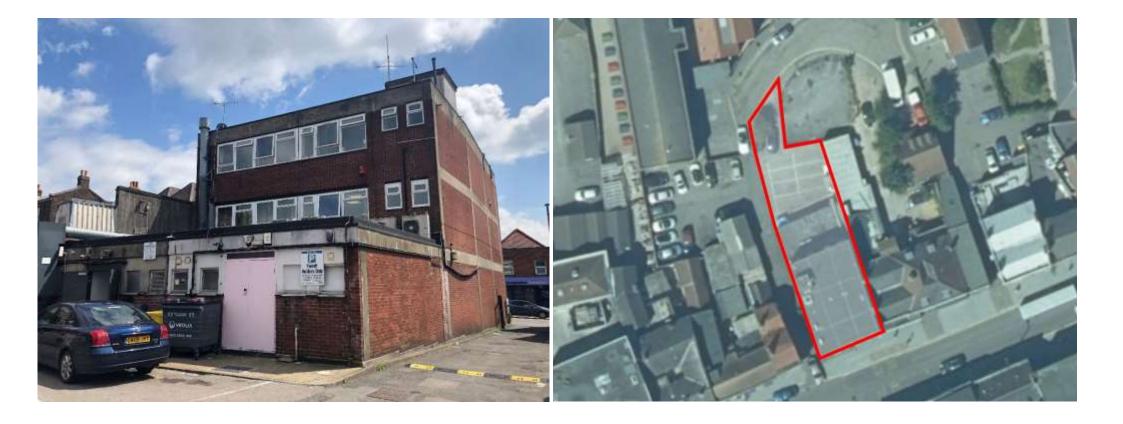

## LOCATION

The property lies on the north side and at the western end of Brentwood High Street. An access Road between no 117 and 115 provides vehicle and pedestrian access to the High Street and William Hunter Way. Immediately to the rear of the property on William Hunter Way is a Sainsbury's supermarket and associated car parking which is available by way of pay & display daily and season tickets.

#### DESCRIPTION

The property comprises a mix of retail, salon, residential and parking accommodation registered under title no EX572332. The buildings are let to various occupiers as per the abbreviated tenancy schedule below including a Domino's pizza franchise and beauty salon on the ground floor, a 'Pilates' studio on the first floor and two flats on the 2<sup>nd</sup> floor. There is a car park to the rear containing 9 spaces.