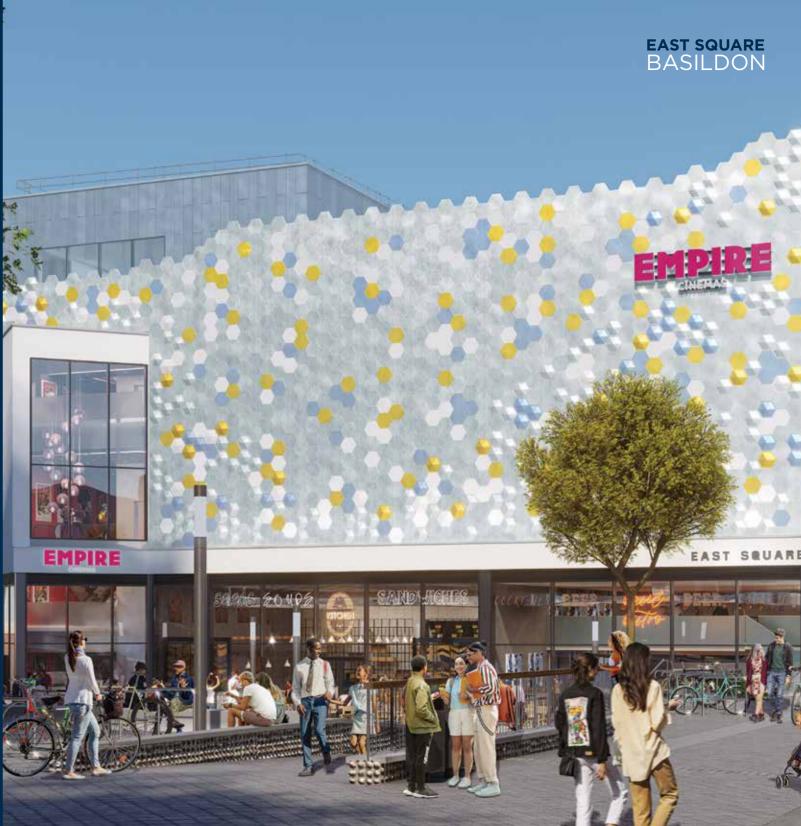

# EAST SQUARE BASILDON

## THE OPPORTUNITY

East Square will provide a range of new restaurants with outdoor dining from 247 sqm (2658 sqft ) to 288 sqm (3100 sqft), together with a new 10 screen multi- cinema pre-leased to Empire Cinemas.