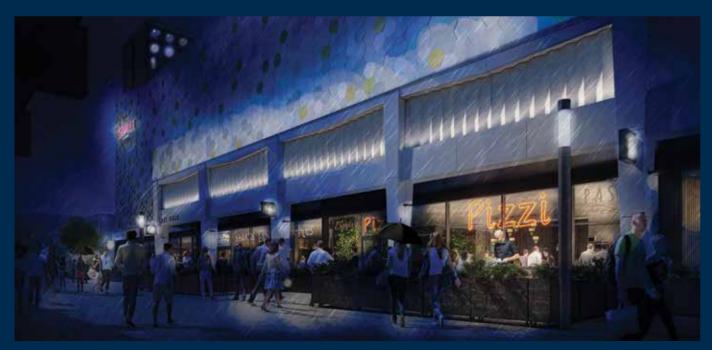

## 6 NEW RESTAURANTS WITH OUTDOOR DINING AVAILABLE SUMMER 2021

## THE OPPORTUNITY

East Square will provide a range of new restaurants with outdoor dining from 247 sqm (2658 sqft ) to 288 sqm (3100 sqft), together with a new 10 screen multi- cinema pre-leased to Empire Cinemas.