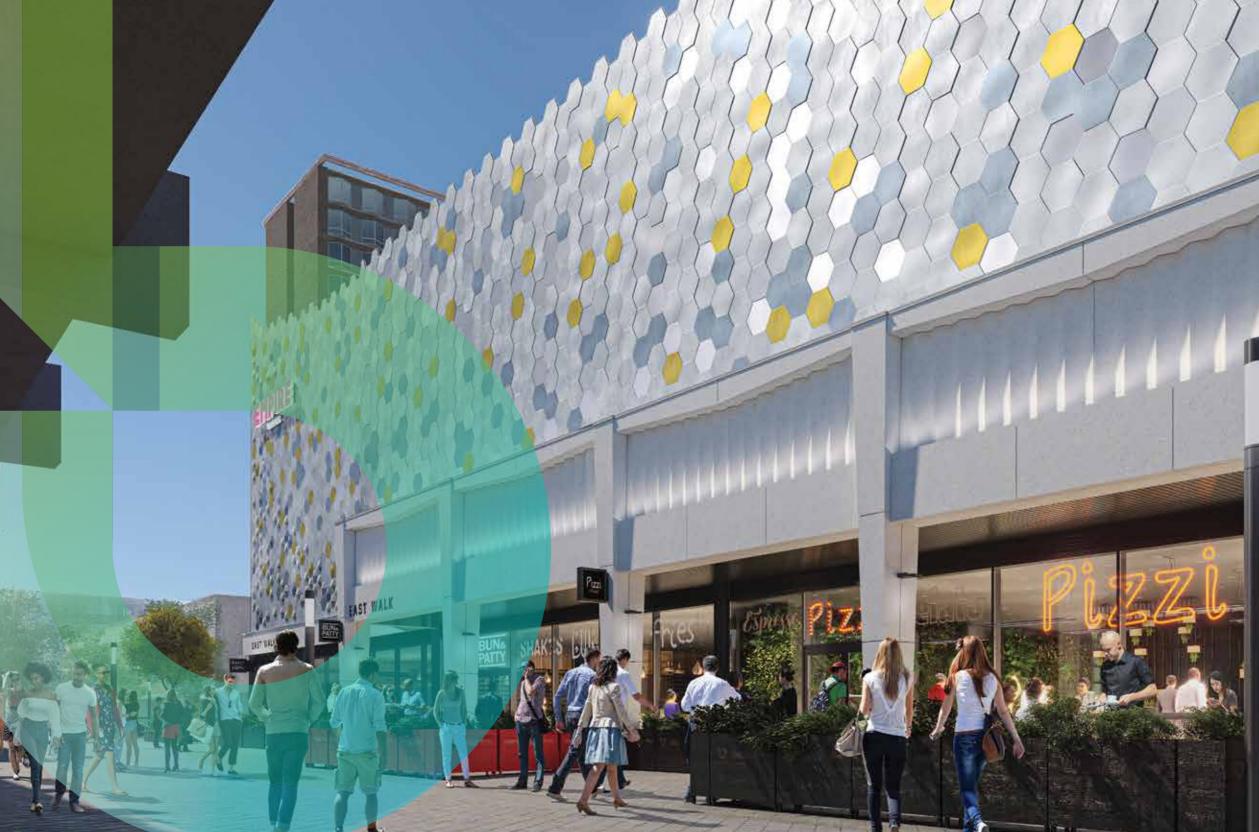

## THE OPPORTUNITY

East Square will provide a range of new restaurants with outdoor dining from 247 sqm (2658 sqft ) to 288 sqm (3100 sqft), together with a new 10 screen multi- cinema pre-leased to Empire Cinemas.

#### Largest screen in Essex

Part of the wider town centre regeneration programme and new masterplan Local established footfall Significant public realm improvements Improvements to the adjacent car parks Summer 2021 completion