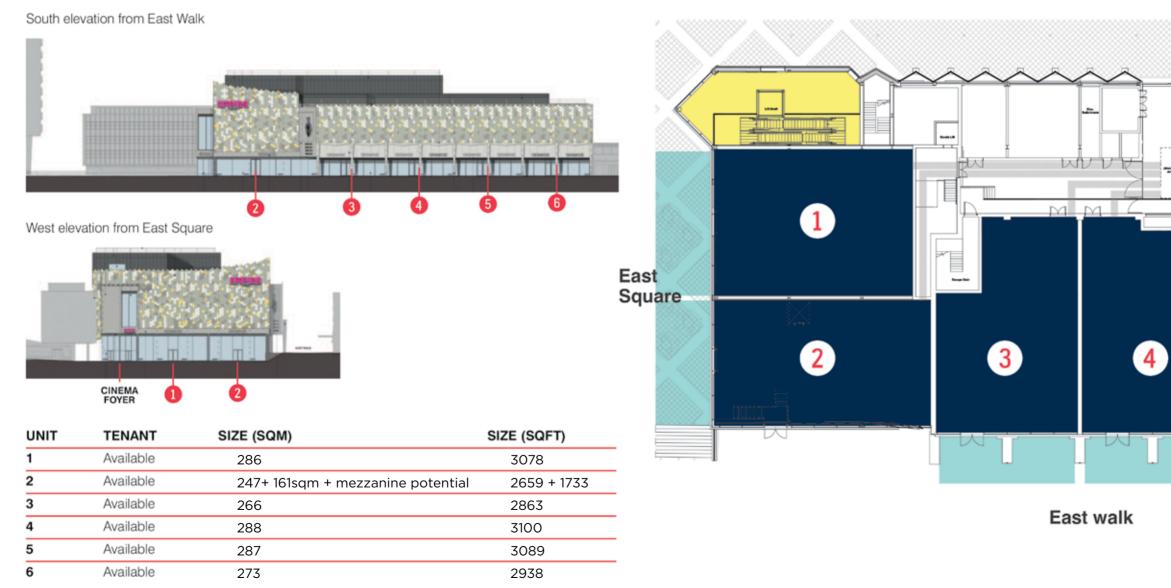

# EAST SQUARE BASILDON

## 6 NEW RESTAURANTS WITH OUTDOOR DINING AVAILABLE SUMMER 2021



## BELIEVE IN BASILDON

EAST SEUARE

## THE OPPORTUNITY

East Square will provide a range of new restaurants with outdoor dining from 247 sqm (2658 sqft ) to 288 sqm (3100 sqft), together with a new 10 screen multi- cinema pre-leased to Empire Cinemas.

#### Largest screen in Essex

Part of the wider town centre regeneration programme and new masterplan Local established footfall Significant public realm improvements Improvements to the adjacent car parks Summer 2021 completion







## PLANS



(all excluding Service Yard and Plant Rooms)





## Outside seating area



#### Notable people of Basildon

Nathaniel Woodard Educationalist

Alison Moyet Singer Actress

Denise Van Outen

Stuart Bingham Perry Bamonte Snooker Player The Cure

Depeche Mode Band

Keith Chapman

Creator of Bob the Builder

Bob Downs Professional Cyclist Jay Howard Racing Car Driver



David Gandy Model

Eamonn Martin Athlete

Joan Sims Actress







Second largest economy in the Thames Gateway after Canary Wharf Basildon has a population of 182,667 with a forecast to grow to 197,000 by 2025 £75k - Over 12% of households have an annual income in excess of £75k



There has been a continuous rise in new business start-ups, increasing at a faster rate in Basildon than anywhere else in Essex





£322 millio