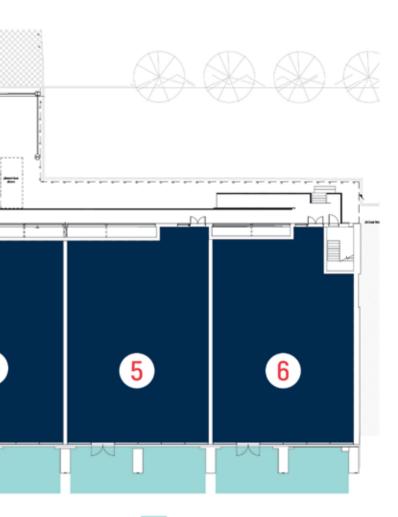

# EAST SQUARE BASILDON

## 6 NEW RESTAURANTS WITH OUTDOOR DINING AVAILABLE SUMMER 2021



## BELIEVE IN BASILDON

EAST SEUARE

## THE OPPORTUNITY

East Square will provide a range of new restaurants with outdoor dining from 247 sqm (2658 sqft ) to 288 sqm (3100 sqft), together with a new 10 screen multi- cinema pre-leased to Empire Cinemas.

#### Largest screen in Essex

Part of the wider town centre regeneration programme and new masterplan Local established footfall Significant public realm improvements Improvements to the adjacent car parks Summer 2021 completion







## PLANS



(all excluding Service Yard and Plant Rooms)





## Outside seating area



#### Notable people of Basildon

Nathaniel Woodard Educationalist

Alison Moyet Singer Actress

Denise Van Outen

Stuart Bingham Perry Bamonte Snooker Player The Cure

Depeche Mode Band

Keith Chapman

Creator of Bob the Builder

Bob Downs Professional Cyclist Jay Howard Racing Car Driver



David Gandy Model

Eamonn Martin Athlete

Joan Sims Actress







Second largest economy in the Thames Gateway after Canary Wharf Basildon has a population of 182,667 with a forecast to grow to 197,000 by 2025 £75k - Over 12% of households have an annual income in excess of £75k



There has been a continuous rise in new business start-ups, increasing at a faster rate in Basildon than anywhere else in Essex





£322 million total comparison goods turnover

£32,147 - Media