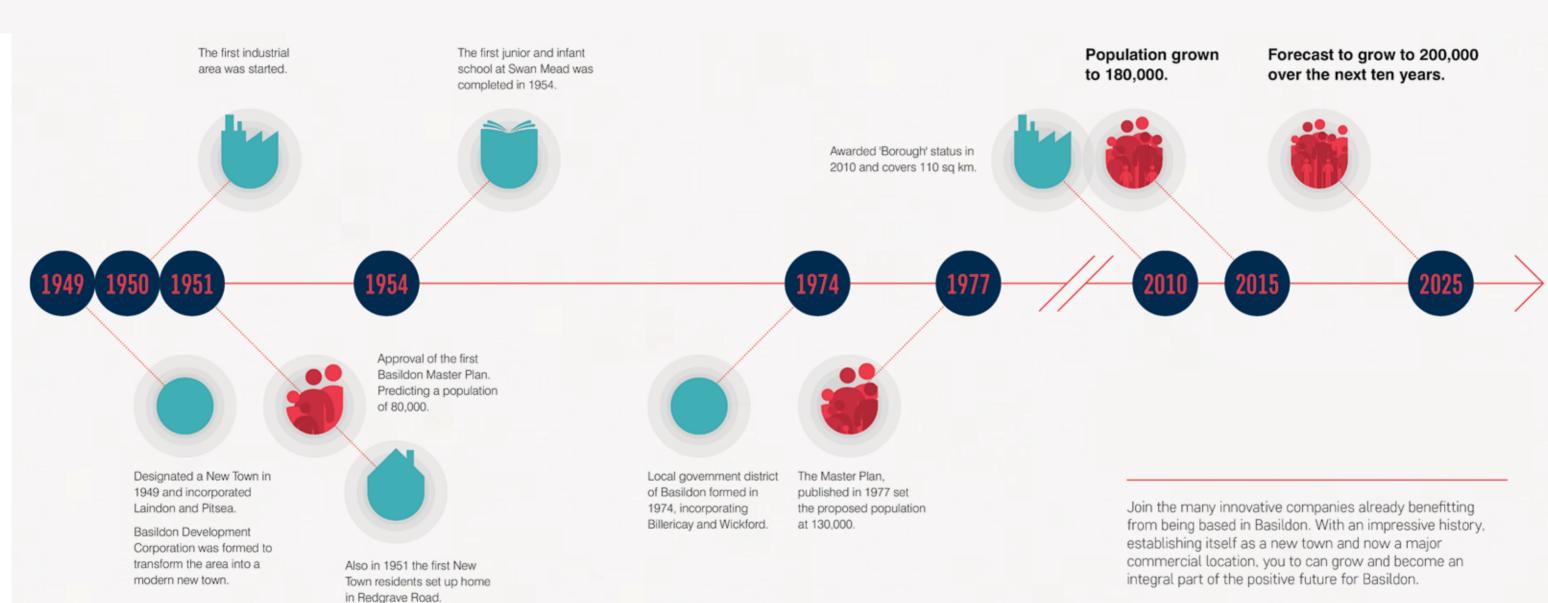

Bob Downs Professional Cyclist Jay Howard Racing Car Driver

David Gandy Model

Eamonn Martin Athlete

Joan Sims Actress

Second largest economy in the Thames Gateway after Canary Wharf Basildon has a population of 182,667 with a forecast to grow to 197,000 by 2025 £75k - Over 12% of households have an annual income in excess of £75k

There has been a continuous rise in new business start-ups, increasing at a faster rate in Basildon than anywhere else in Essex

£322 million total comparison goods turnover

£32,147 - Median household income above national average

#### EAST SQUARE BASILDON

Last year Basildon generated £3.9 billion for the county economy, 13% of Essex's entire economic output

214,000 core shopping population