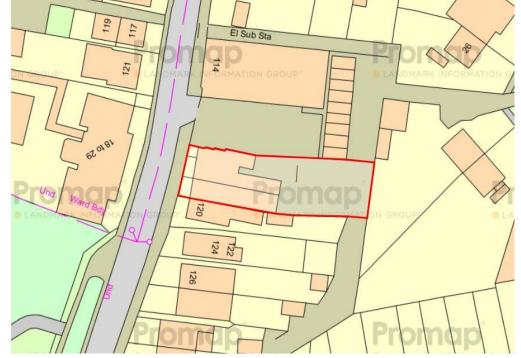

**DESCRIPTION** - The property comprises the freehold of ground floor retail unit, two refurbished one bedroom flats and land to the rear and adjacent to the premises. The total site is approximately 0.13 acres