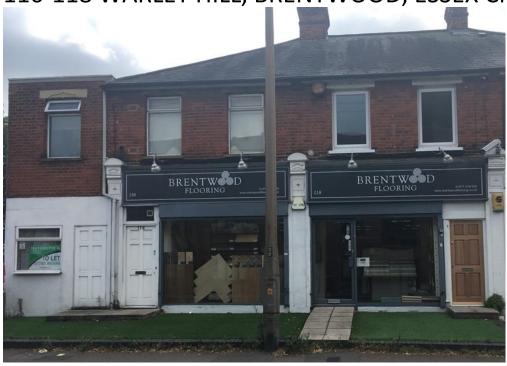

## FOR SALE FREEHOLD – MIXED USE INVESTMENT WITH DEVELOPMENT POTENTIAL

116-118 WARLEY HILL, BRENTWOOD, ESSEX CM14 5HB

**MASSANDCO.COM** 

LOCATION - The premises are situated on Warley Hill which is located 0.4 miles to the south of Brentwood Railway Station. Brentwood Railway Station enjoys direct links to London Liverpool Street. Brentwood High Street is located 0.8 miles north of the property. Nearby retailers include Tesco Express.

**DESCRIPTION** - The property comprises the freehold of ground floor retail unit, two refurbished one bedroom flats and land to the rear and adjacent to the premises. The total site is approximately 0.13 acres