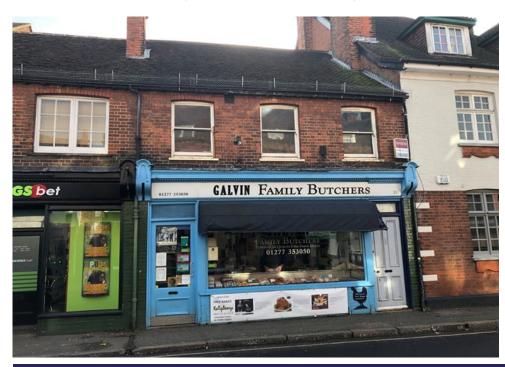

## 21 HIGH STREET, INGATESTONE, ESSEX CM4 9DU

MASSANDCO.COM

LOCATION - The premises are situated on the east side of Ingatestone High Street close to its junction with Stock Lane. Neighbouring notable retailers include The Co – Operative and Jennings Bookmaker as well as a number of local retailers and food & beverage operators. Ingatestone is small town with a population of approx. 5,000 lying approx. 5 miles north east of Brentwood and 6.3 miles south west of Chelmsford. The A12 in both northern and southern directions is within a short distance drive of the High Street and Ingatestone Station which has a service to London's Liverpool Street is within 10 minutes' walk.

**DESCRIPTION** - The property comprises the freehold of a ground floor retail premises plus stores and cold rooms currently trading as Galvin Family Butchers together with three flats situated over ground first and second floors producing a total income of £34,476 per annum exclusive.