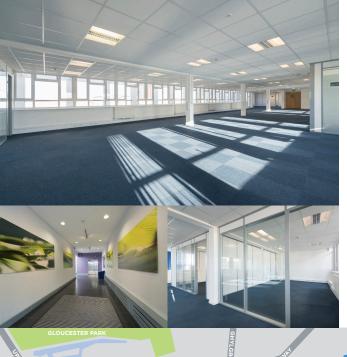

# SOUTHGATE HOUSE

TOWN SQUARE, BASILDON, SS14 1BN

SELF-CONTAINED TOP FLOOR OFFICES AND INDIVIDUAL OFFICE SUITES AVAILABLE

The property comprises a 4 storey office retail building with retail accommodation on the ground floor. Access to the offices is provided via a ground floor reception with a passenger lift serving the upper floors.

- MALE/FEMALE WCS ON EACH FLOOR
- 8 PERSON PASSENGER LIFT
- ON SITE SECURITY
- EXCELLENT LOCAL AMENITIES