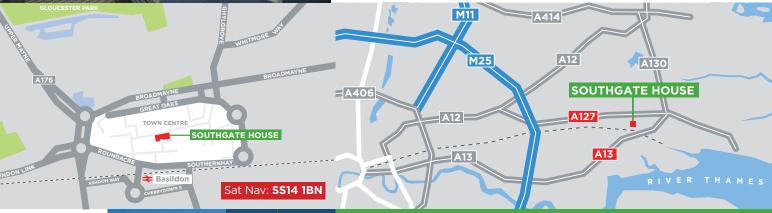

Southgate House is located in the heart of Basildon Town Centre. Basildon railway station is a short walk to the south and provides a fast and frequent service to London Fenchurch Street with a journey time of approximately 30 minutes.

| Location               | Milles |
|------------------------|--------|
| Basildon Train Station | 0.7    |
| London Fenchurch Steet | 29.6   |
| A127                   | 1.2    |
| A13                    | 1.8    |
| M25                    | 9.0    |
| Stansted Airport       | 36.5   |
| Southend Airport       | 14.3   |
|                        |        |

The **A127** is located to the north and the **A13** to the south both connecting with the **M25** to the west.