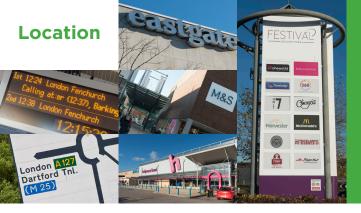

Southgate House is located in the heart of Basildon Town Centre. Basildon railway station is a short walk to the south and provides a fast and frequent service to London Fenchurch Street with a journey time of approximately 30 minutes.

The **A127** is located to the north and the **A13** to the south both connecting with the **M25** to the west.