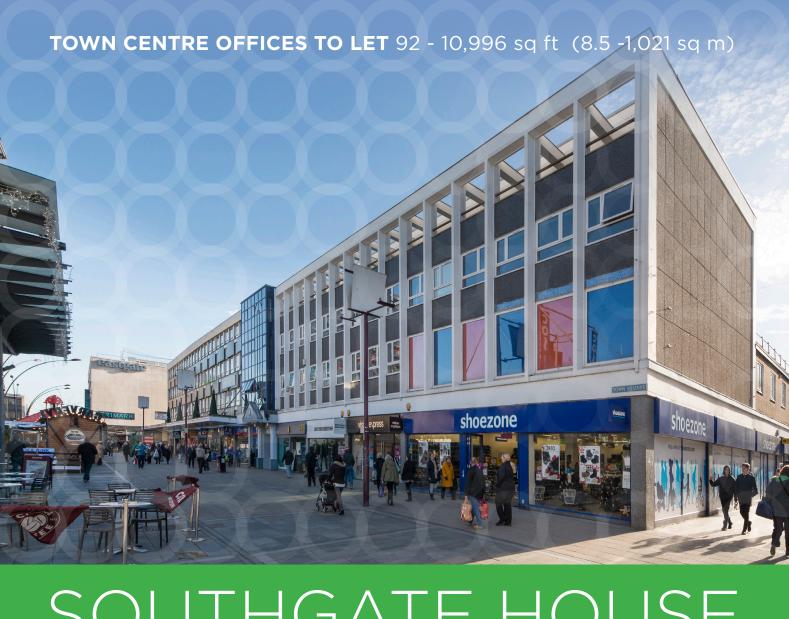

# SOUTHGATE HOUSE

TOWN SQUARE, BASILDON, SS14 1BN

SELF-CONTAINED TOP FLOOR OFFICES AND INDIVIDUAL OFFICE SUITES AVAILABLE

The property comprises a 4 storey office retail building with retail accommodation on the ground floor. Access to the offices is provided via a ground floor reception with a passenger lift serving the upper floors.

- MALE/FEMALE WCS ON EACH FLOOR
- 8 PERSON PASSENGER LIFT
- ON SITE SECURITY
- EXCELLENT LOCAL AMENITIES